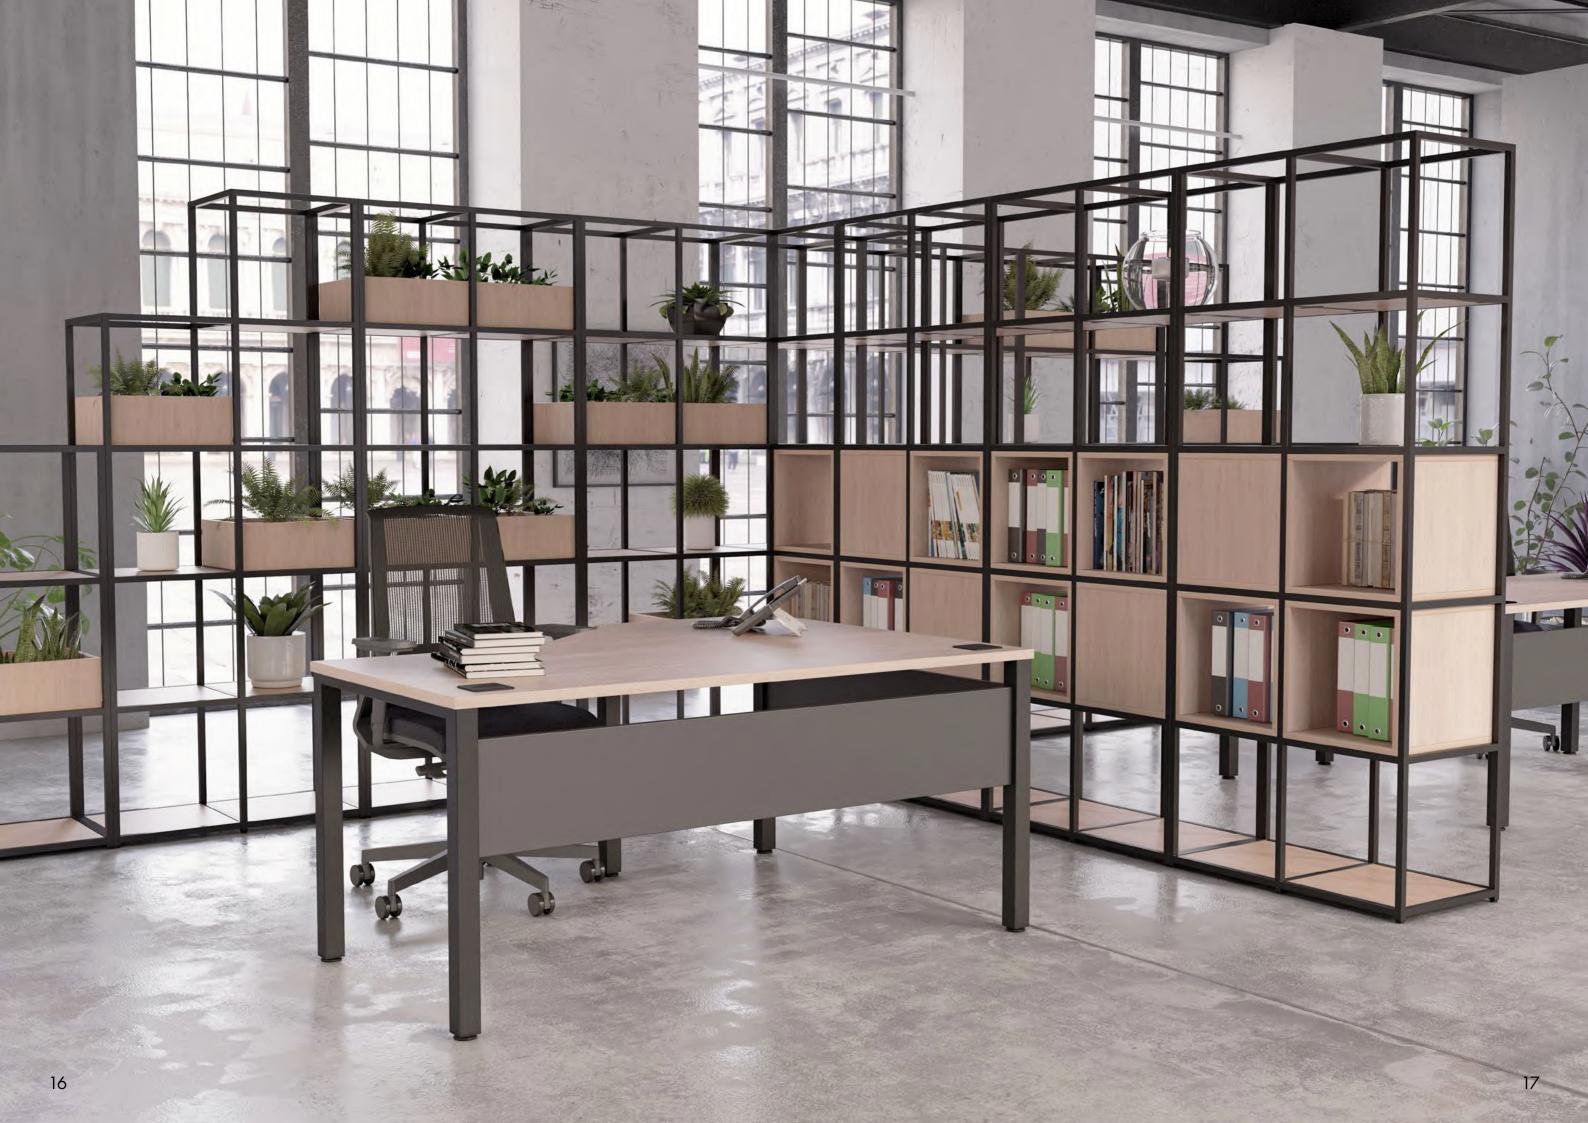

Matrix, a system to create divided spaces whilst maintaining an open plan feel.

More than just storage..

This flexible range can act as a room divider or just a simple storage solution with a range of accessories to customise or incorporate biophilic design into an area without compromising on functionality.

But Matrix doesn't stop there...

Matrix has a range of tables for a multitude of applications. From breakout tables, flexible meeting spaces, coffee tables & much more.

To complete the range, complementing seating can be paired or used in its own right giving a stylish industrial appearance.

The combinations are endless!