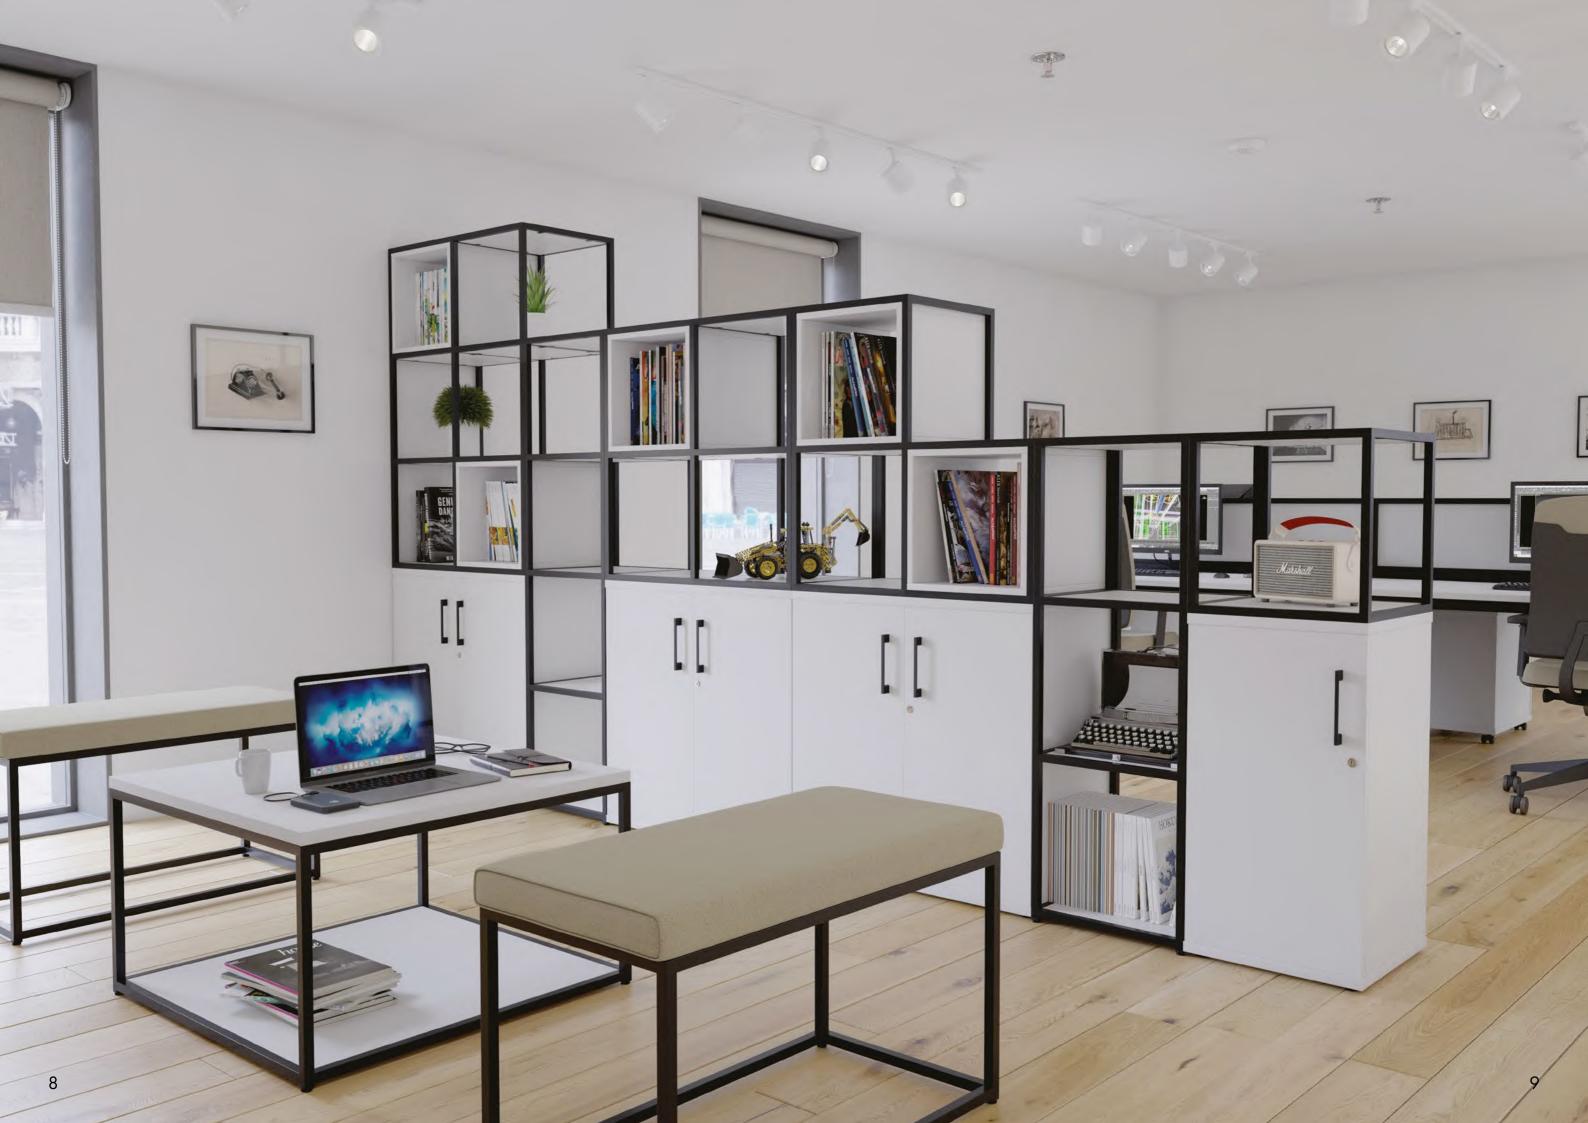

Matrix, a system to create divided spaces whilst maintaining an open plan feel.

More than just storage..

This flexible range can act as a room divider or just a simple storage solution with a range of accessories to customise or incorporate biophilic design into an area without compromising on functionality.

But Matrix doesn't stop there...

Matrix has a range of tables for a multitude of applications. From breakout tables, flexible meeting spaces, coffee tables & much more.

To complete the range, complementing seating can be paired or used in its own right giving a stylish industrial appearance.

The combinations are endless!