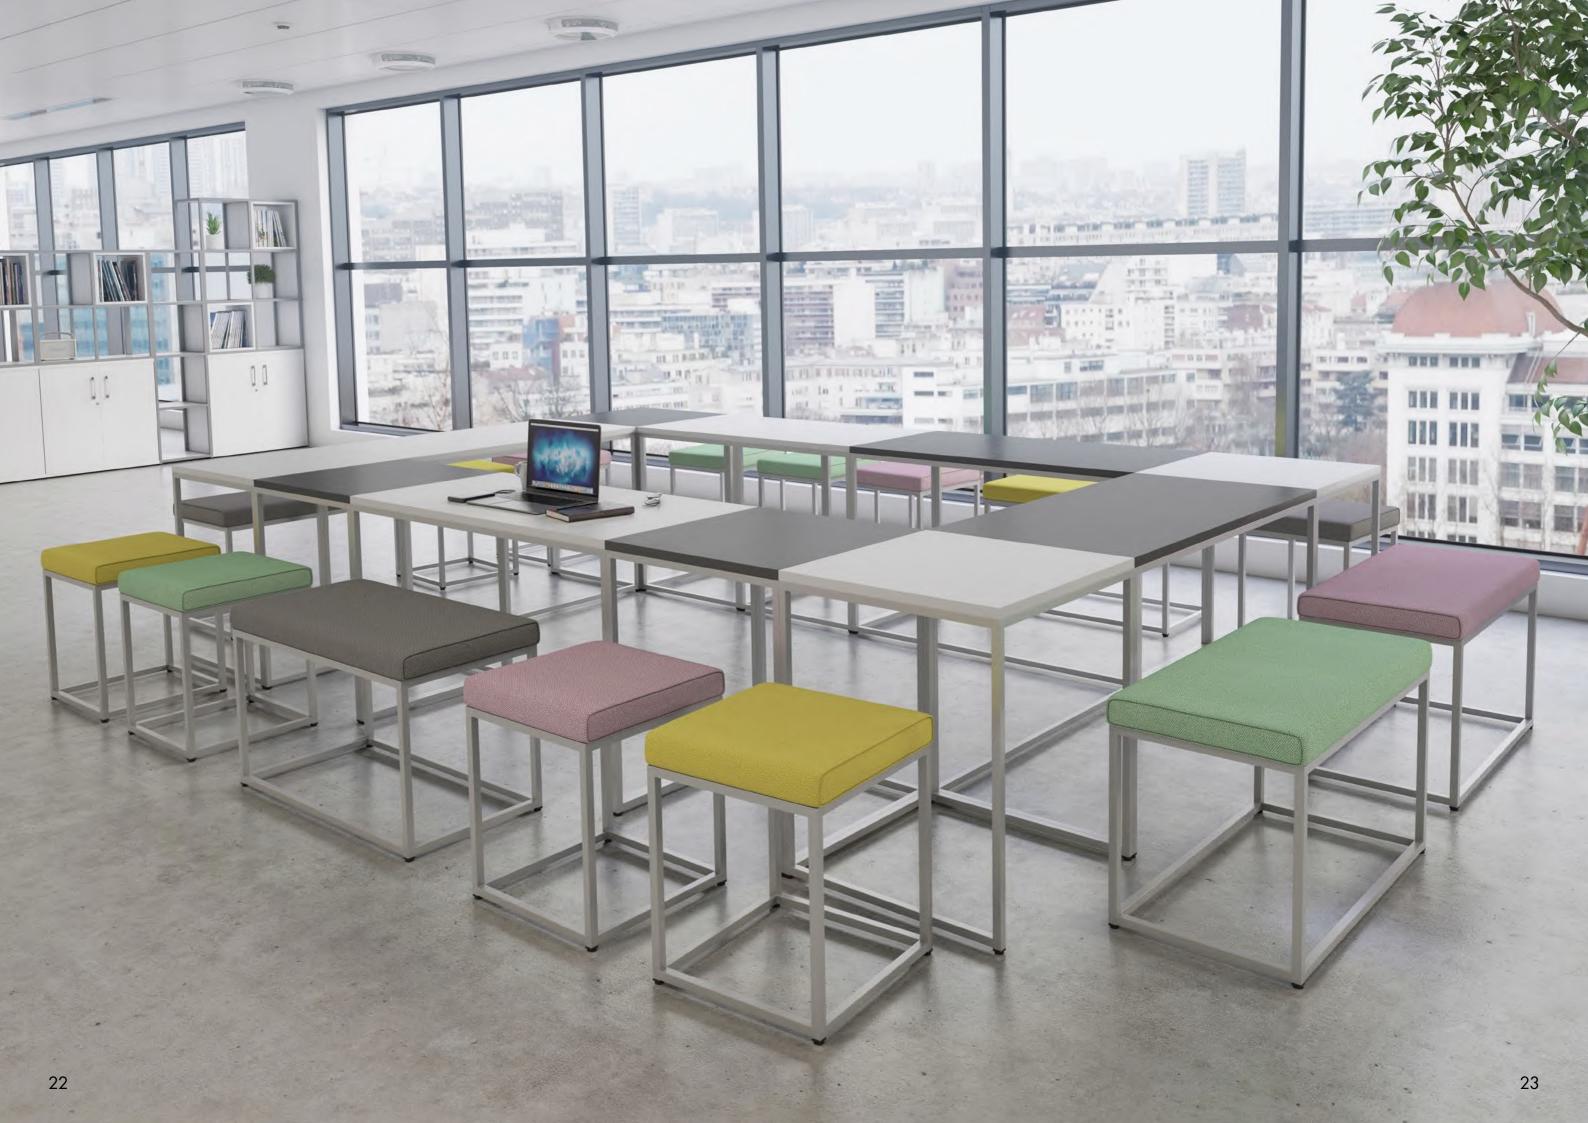

But Matrix doesn't stop there...

Matrix has a range of tables for a multitude of applications. From breakout tables, flexible meeting spaces, coffee tables & much more.

To complete the range, complementing seating can be paired or used in its own right giving a stylish industrial appearance.

The combinations are endless!