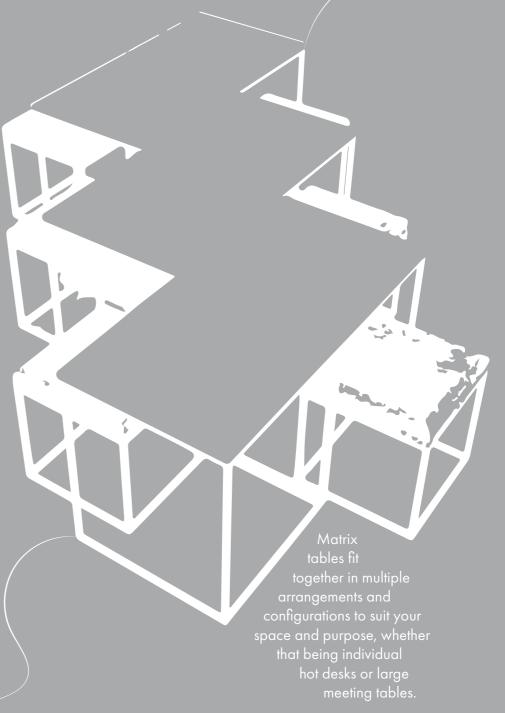

But Matrix doesn't stop there...

Matrix has a range of tables for a multitude of applications. From breakout tables, flexible meeting spaces, coffee tables & much more.

To complete the range, complementing seating can be paired or used in its own right giving a stylish industrial appearance.

The combinations are endless!