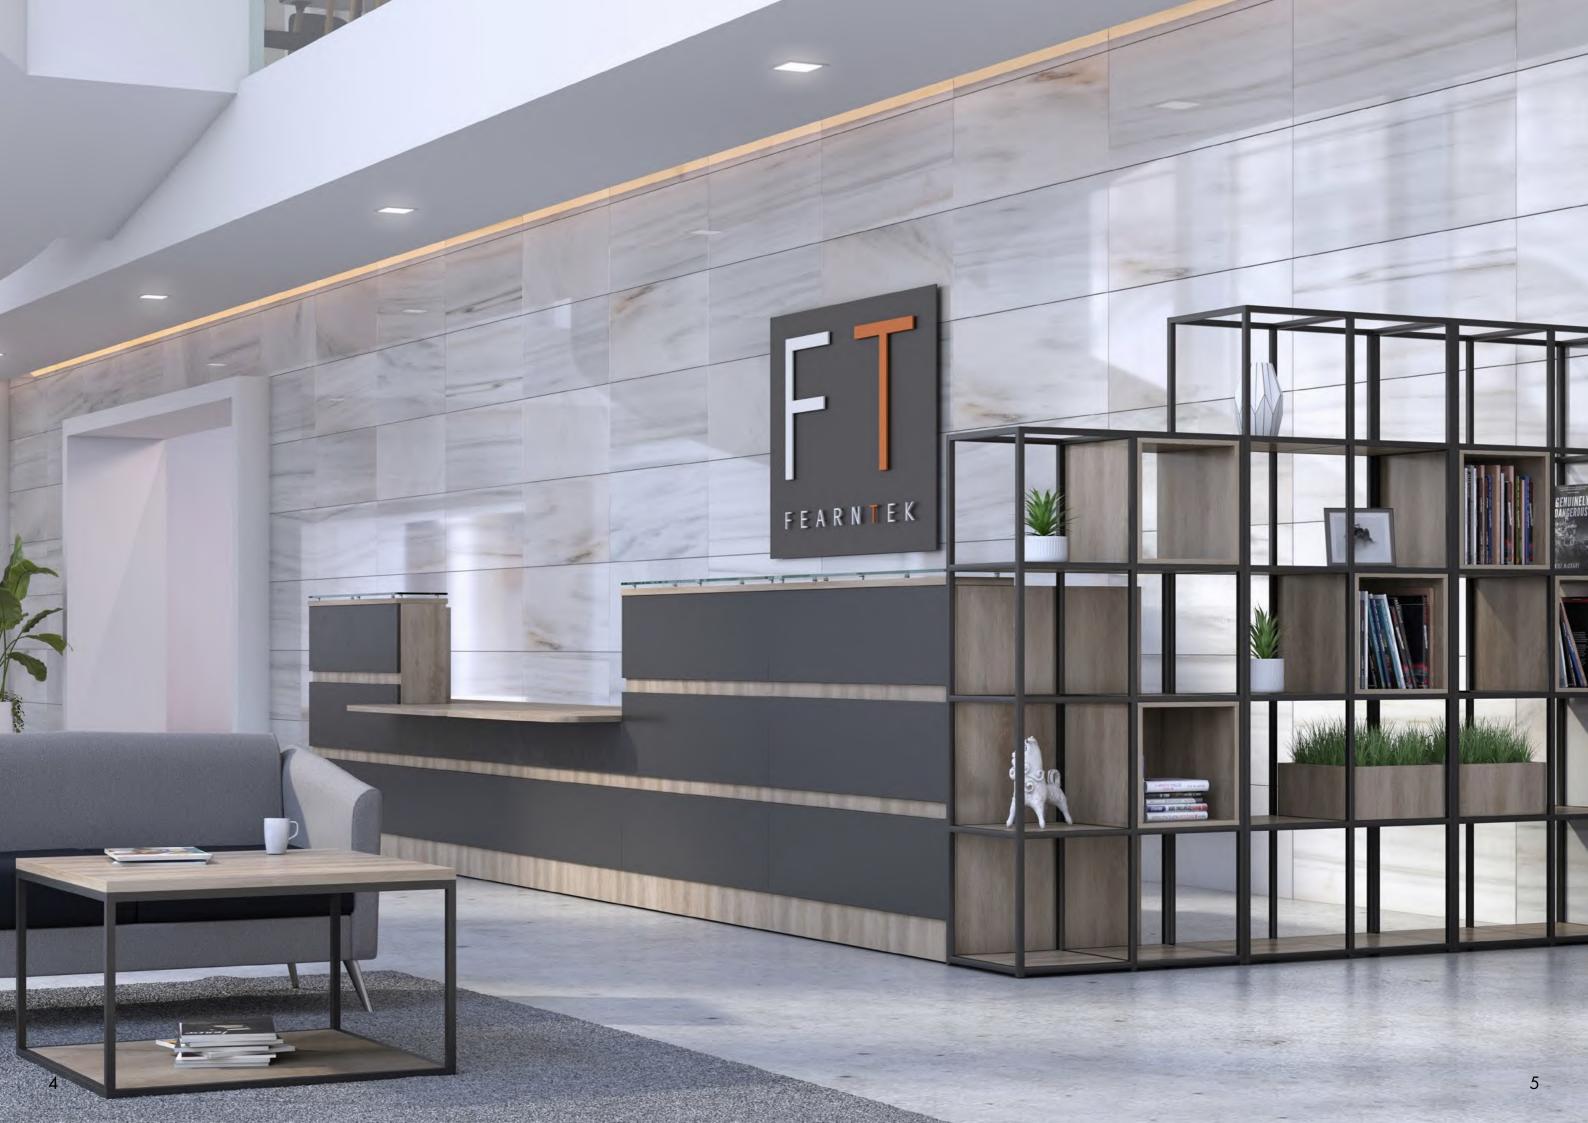

Matrix, a system to create divided spaces whilst maintaining an open plan feel.

More than just storage..

This flexible range can act as a room divider or just a simple storage solution with a range of accessories to customise or incorporate biophilic design into an area without compromising on functionality.

The combinations are endless!