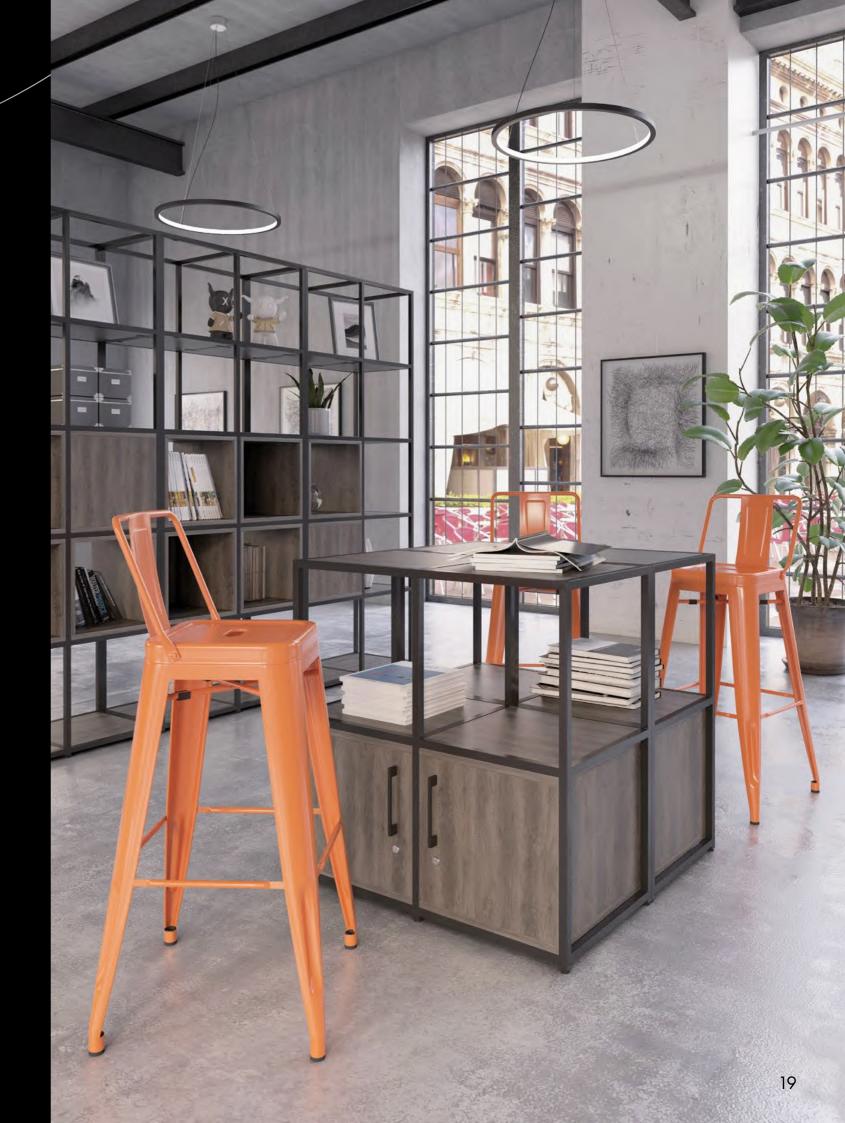

Matrix, a system to create divided spaces whilst maintaining an open plan feel.

More than just storage..

This flexible range can act as a room divider or just a simple storage solution with a range of accessories to customise or incorporate biophilic design into an area without compromising on functionality.

But Matrix doesn't stop there...

Matrix has a range of tables for a multitude of applications. From breakout tables, flexible meeting spaces, coffee tables & much more.

To complete the range, complementing seating can be paired or used in its own right giving a stylish industrial appearance.

The combinations are endless!