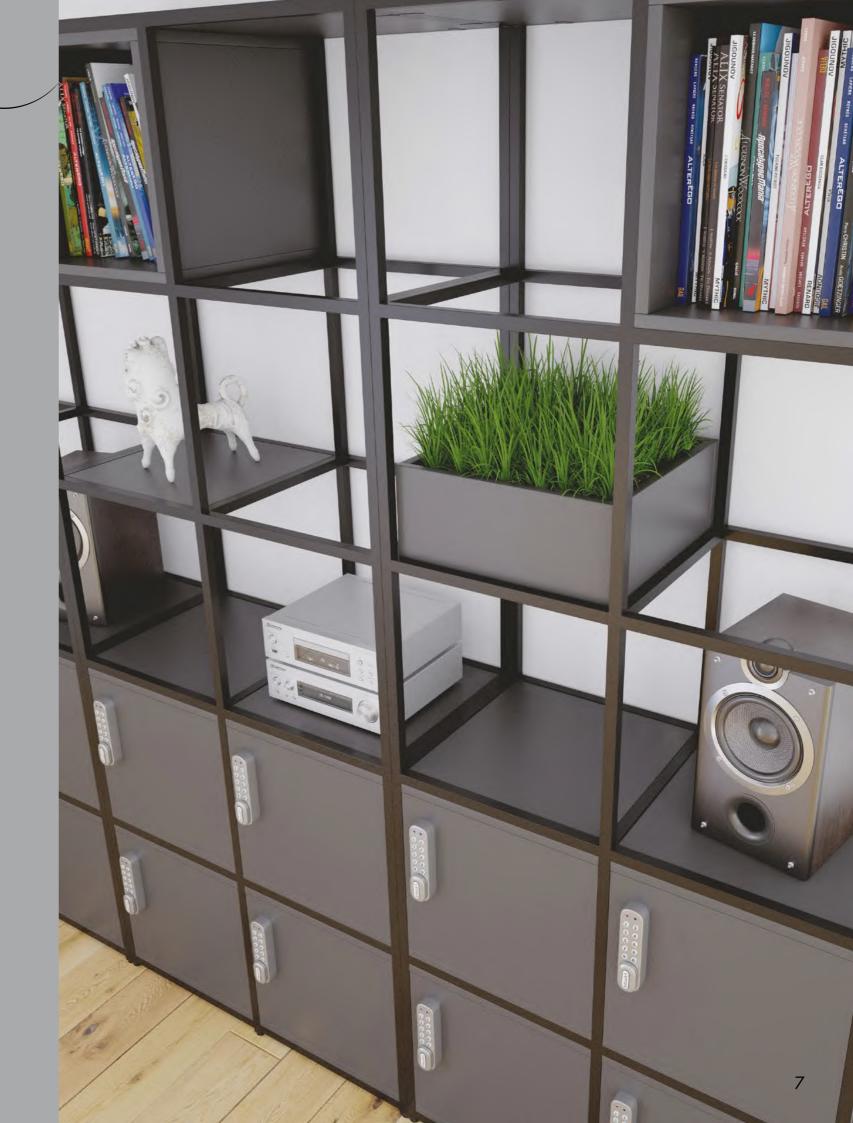

Matrix, a system to create divided spaces whilst maintaining an open plan feel.

More than just storage..

This flexible range can act as a room divider or just a simple storage solution with a range of accessories to customise or incorporate biophilic design into an area without compromising on functionality.

## STORAGE UNIT OPTIONS