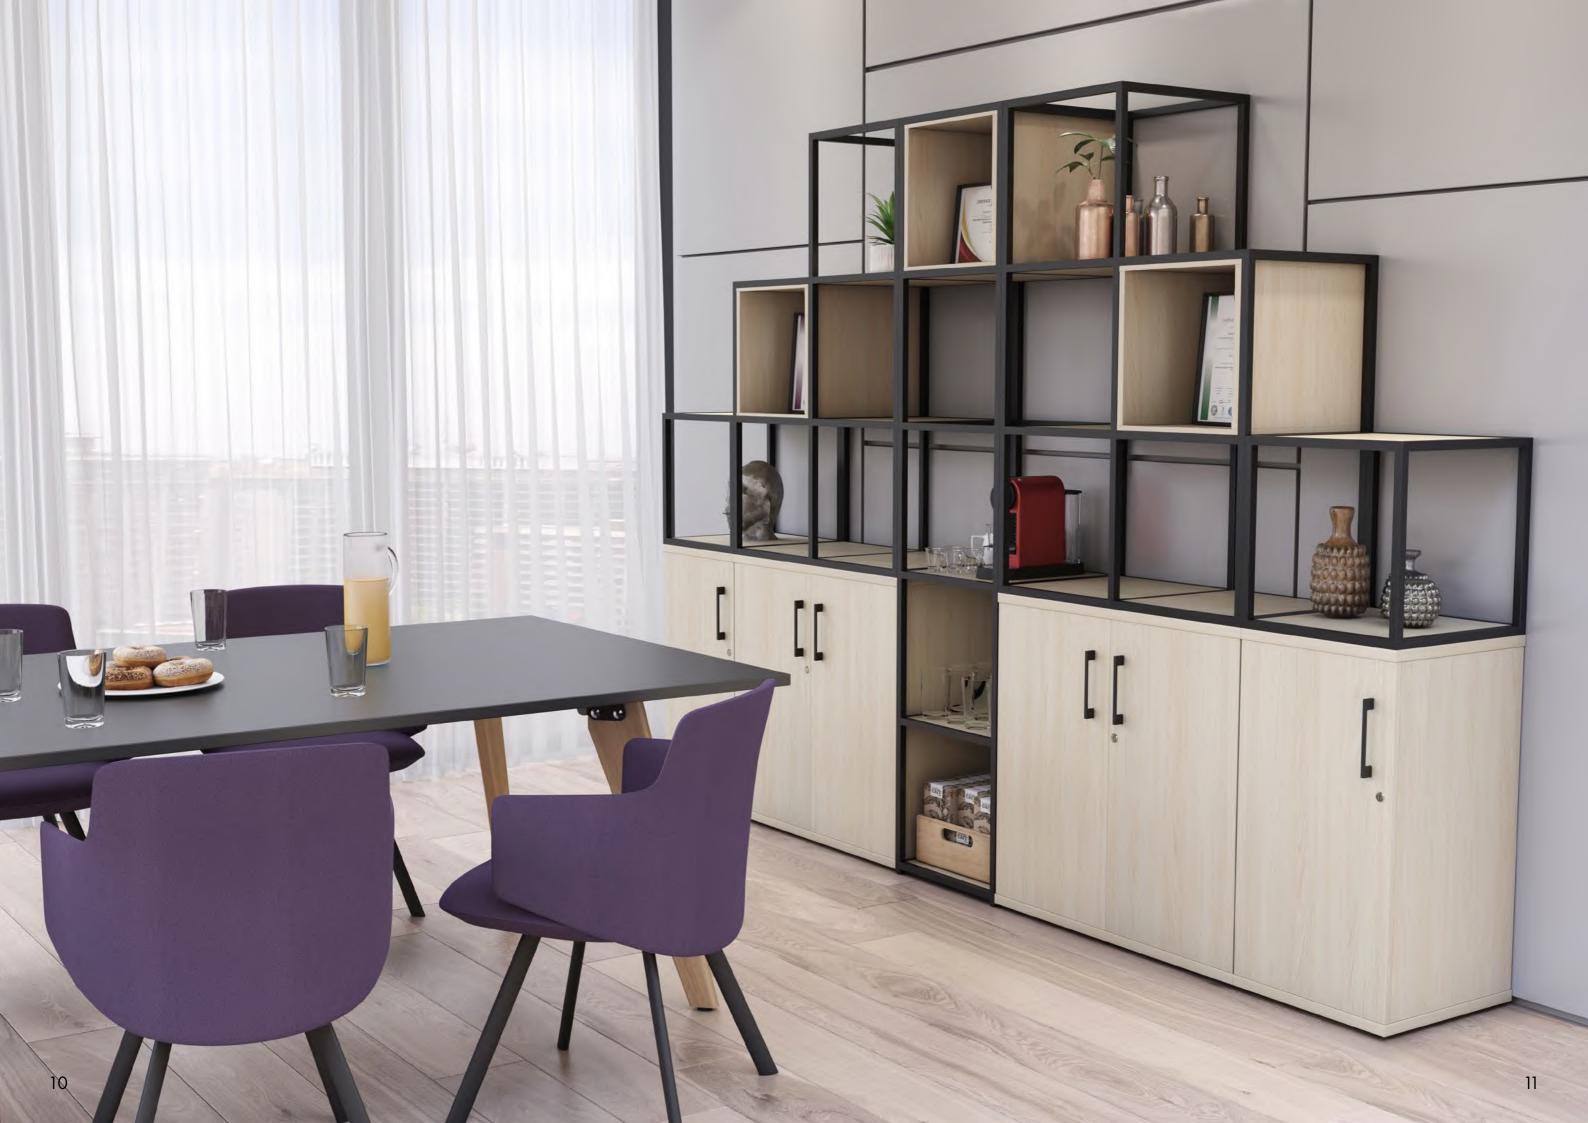

Matrix, a system to create divided spaces whilst maintaining an open plan feel.

More than just storage..

This flexible range can act as a room divider or just a simple storage solution with a range of accessories to customise or incorporate biophilic design into an area without compromising on functionality.

The combinations are endless!

## STORAGE UNIT OPTIONS