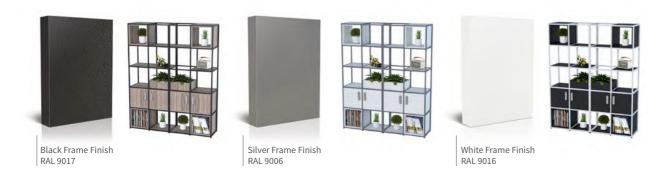

### Frame Finishes

Matrix Storage and Tables are available as standard in a choice of 3 trim finishes. Black, White or Silver finish frames complement all our existing desk frame options.