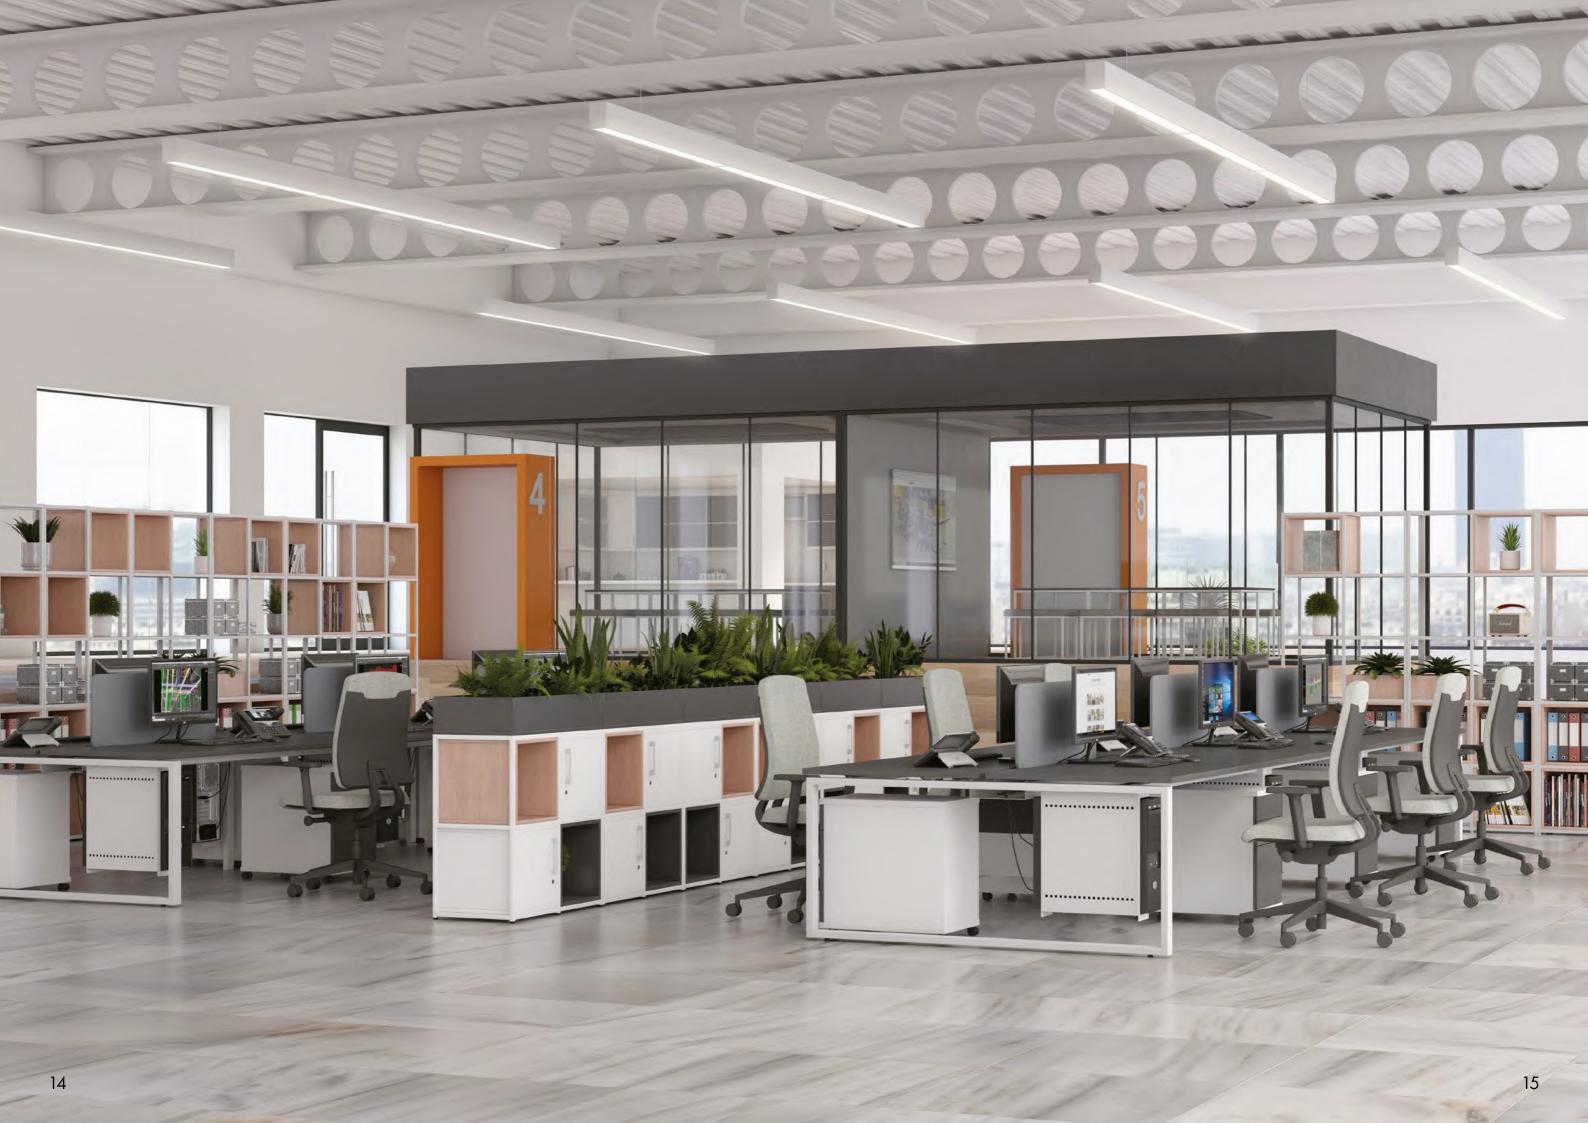

Matrix, a system to create divided spaces whilst maintaining an open plan feel.

More than just storage..

This flexible range can act as a room divider or just a simple storage solution with a range of accessories to customise or incorporate biophilic design into an area without compromising on functionality.

But Matrix doesn't stop there...

Matrix has a range of tables for a multitude of applications. From breakout tables, flexible meeting spaces, coffee tables & much more.

To complete the range, complementing seating can be paired or used in its own right giving a stylish industrial appearance.

The combinations are endless!