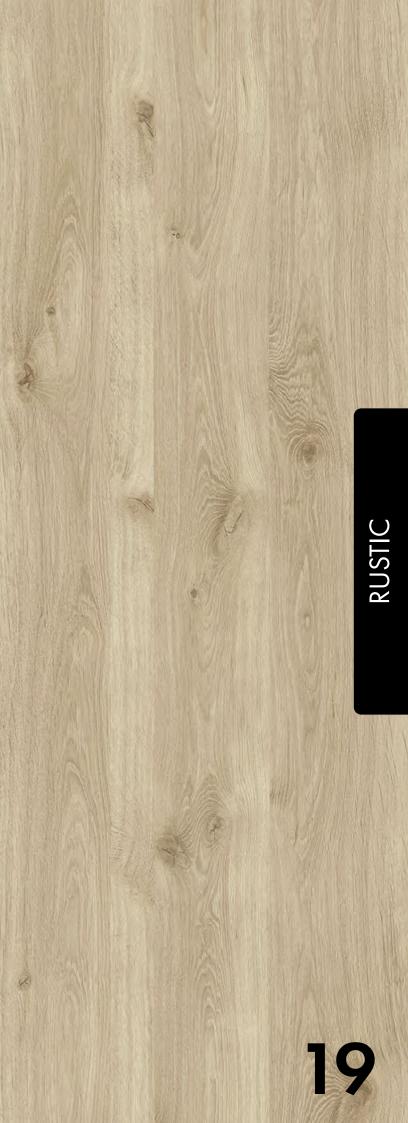

## RUSTIC

18

A mid-tone wood grain finish that offers an aged, rustic feel.

# RUSTIC