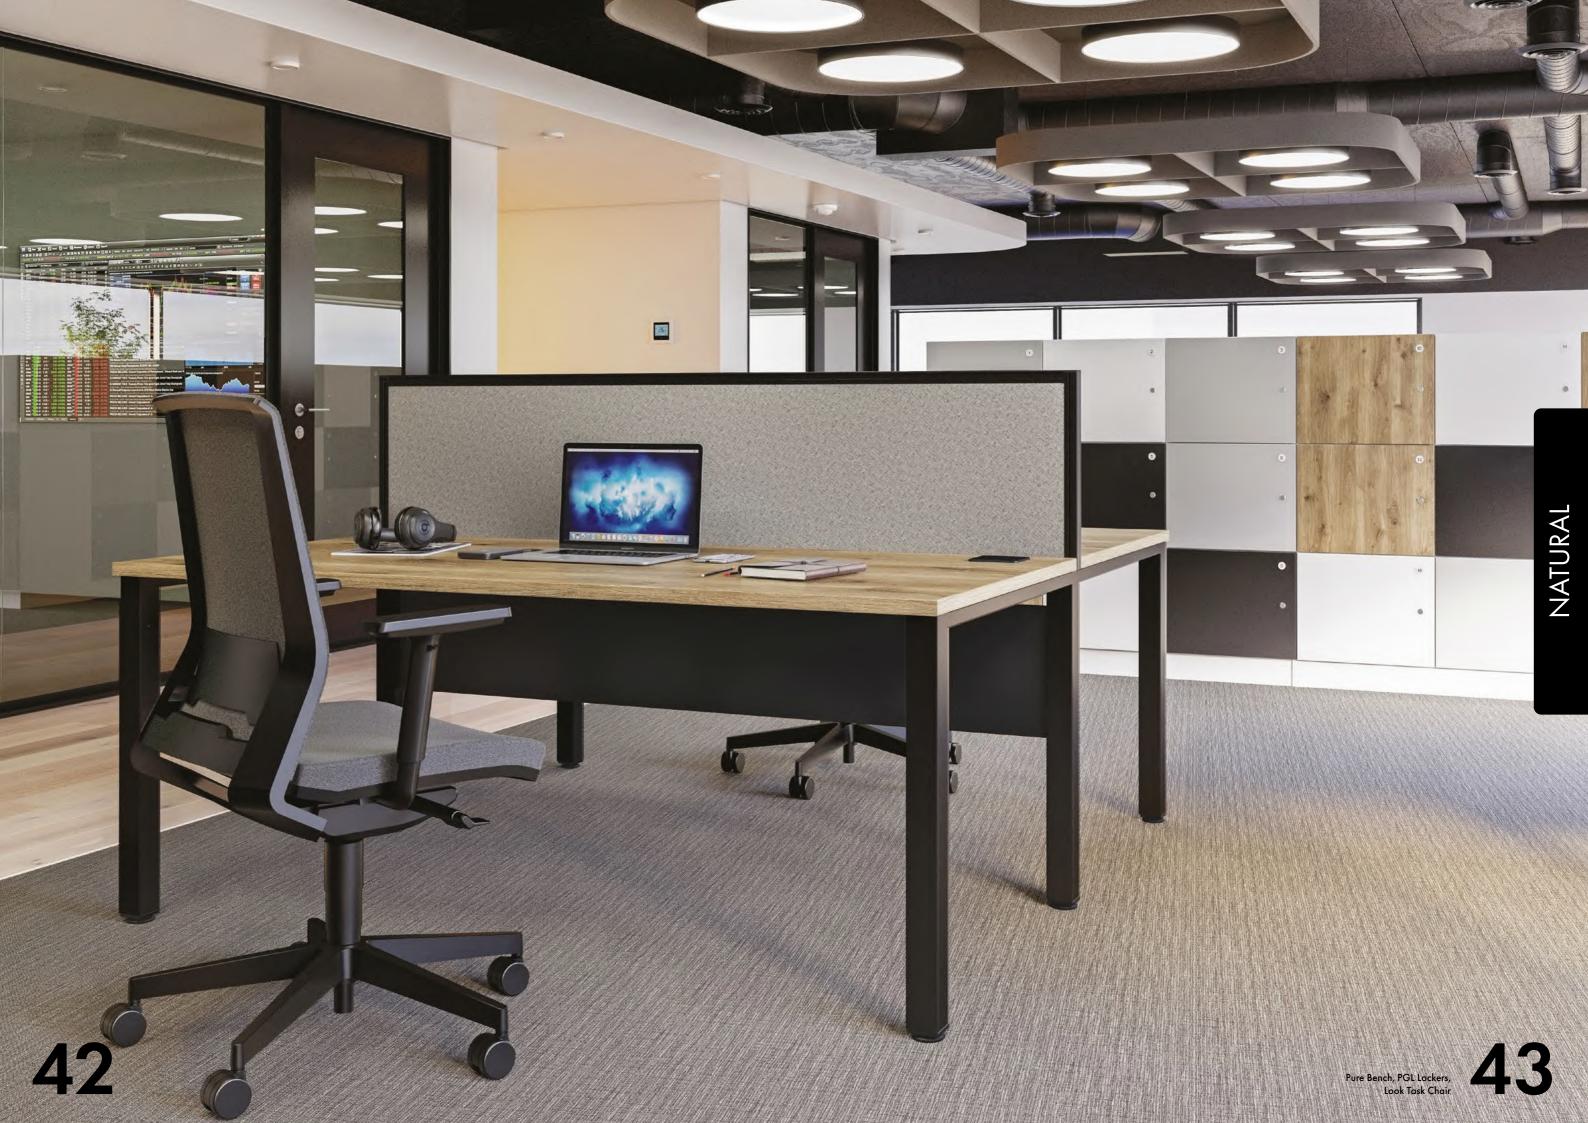

## NATURAL

32

A Contemporary wood grain with warm hues and distinctive pattern creating a natural feel