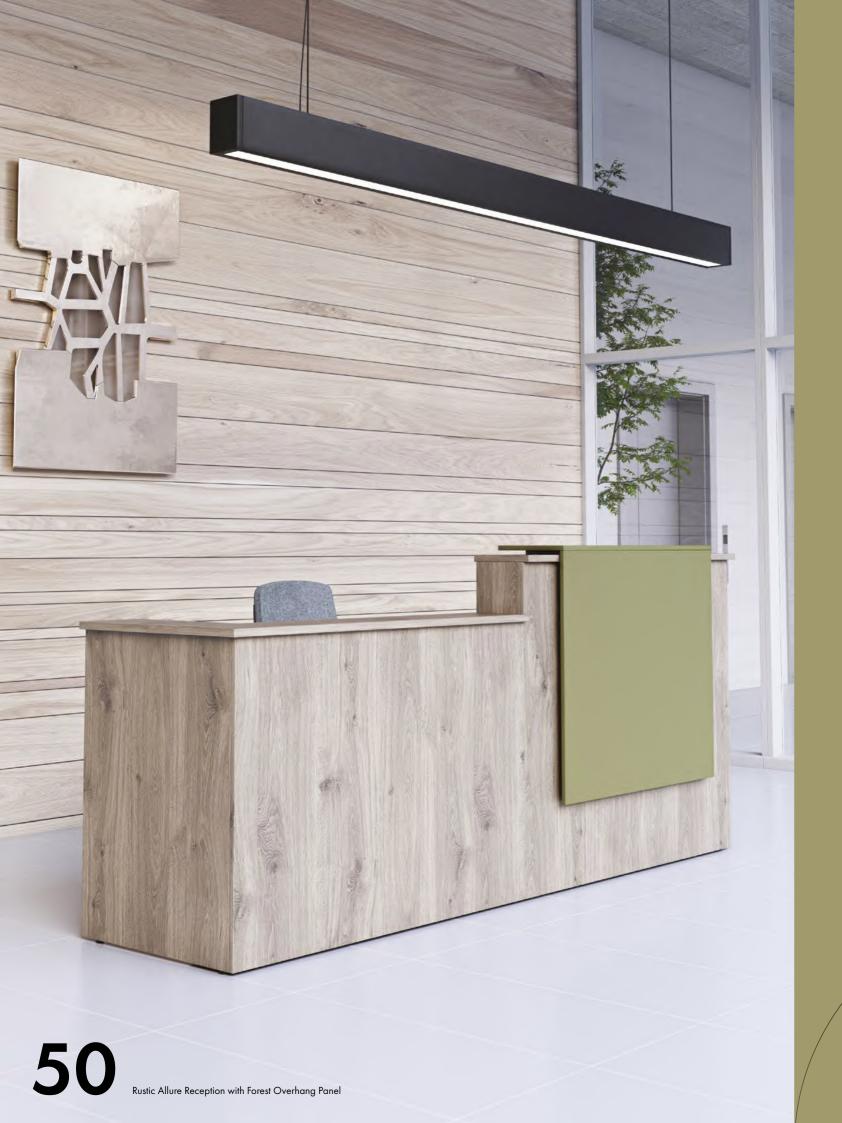

## RUSTIC

18

A mid-tone wood grain finish that offers an aged, rustic feel.

# RUSTIC