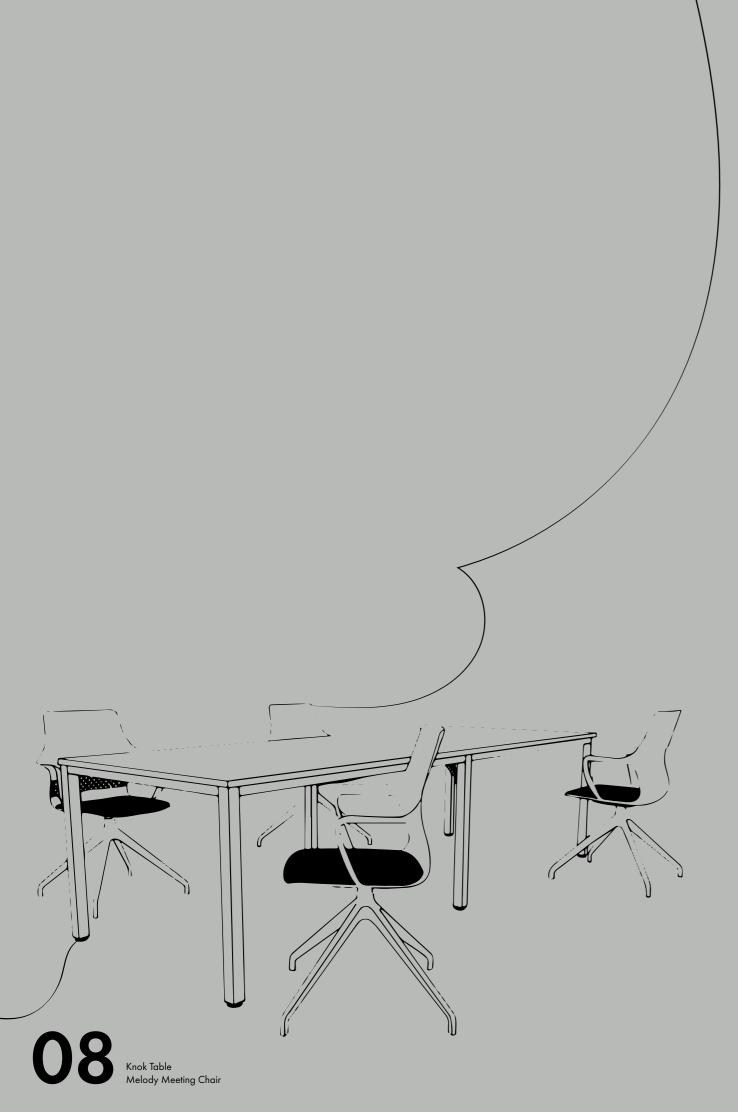

## NORDIC

04

A modern wood grain finish with grey undertones. Embrace a natural look but maintain that subtle, contemporary feel.

1

06 iBench Goalpost Frame. Swing Task Chairs. Matrix Cupboard Units with Forest Accessories. Evolve Rectangular Table. Melody Meeting Chairs.