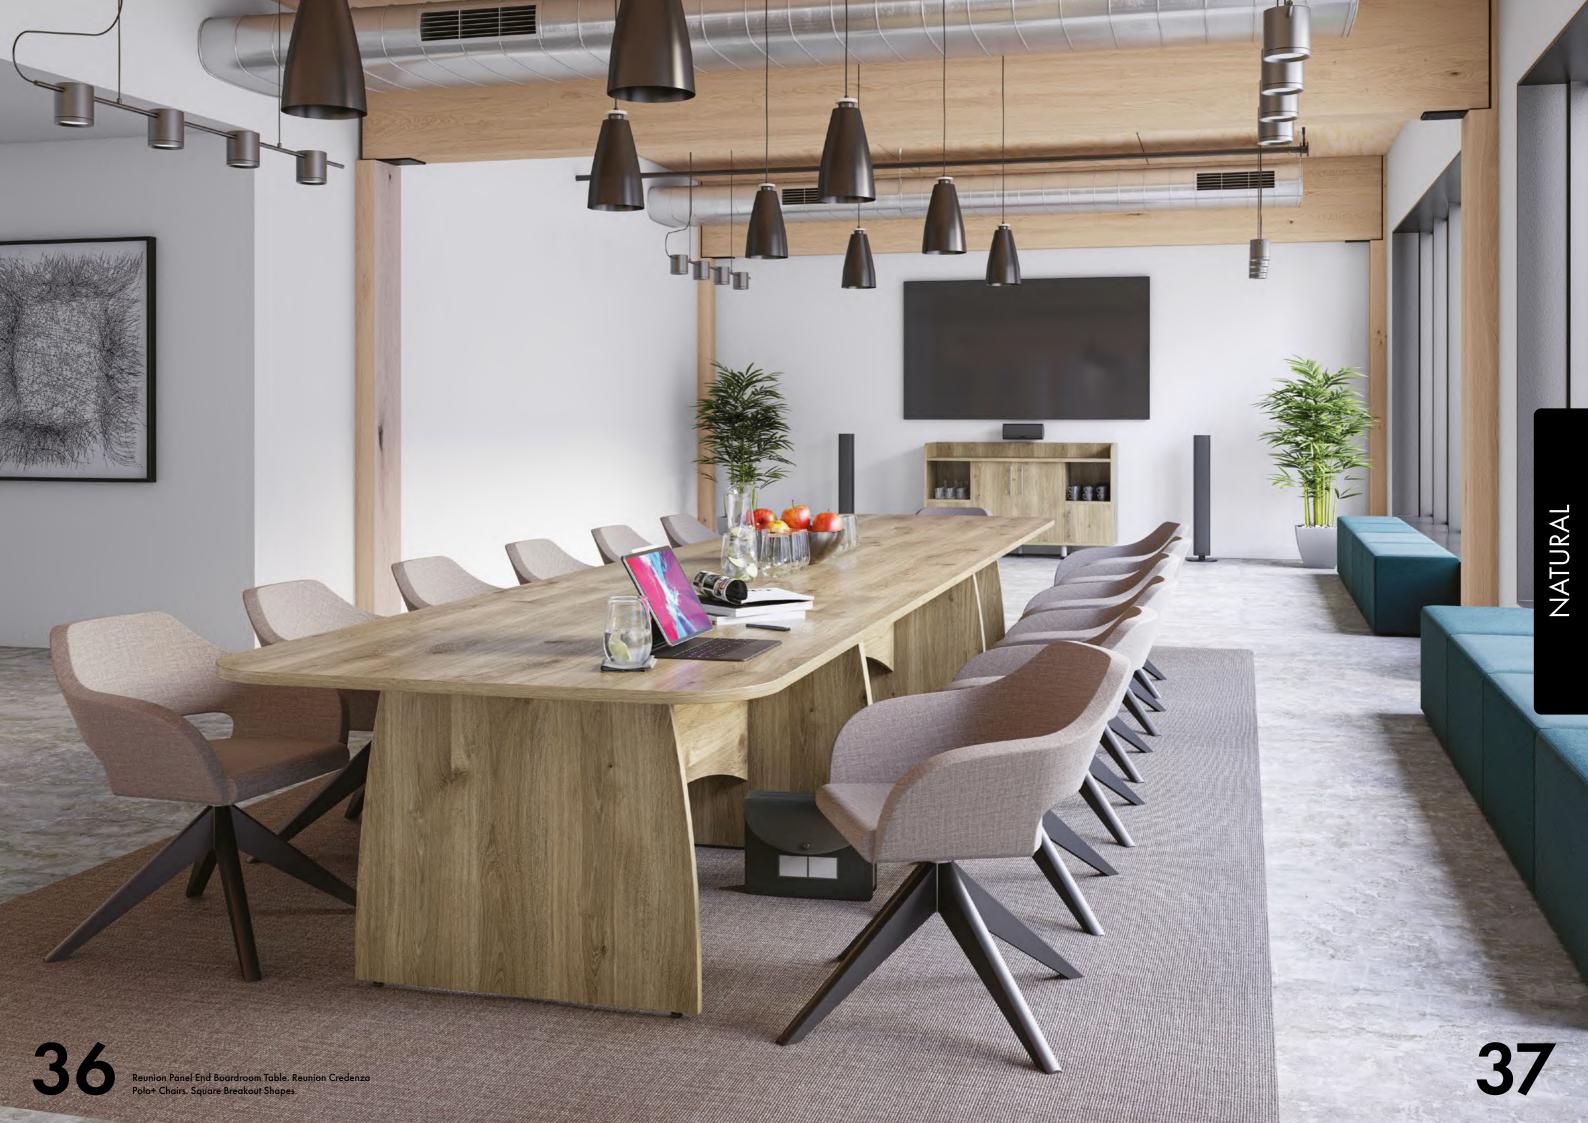

## NATURAL

32

A Contemporary wood grain with warm hues and distinctive pattern creating a natural feel