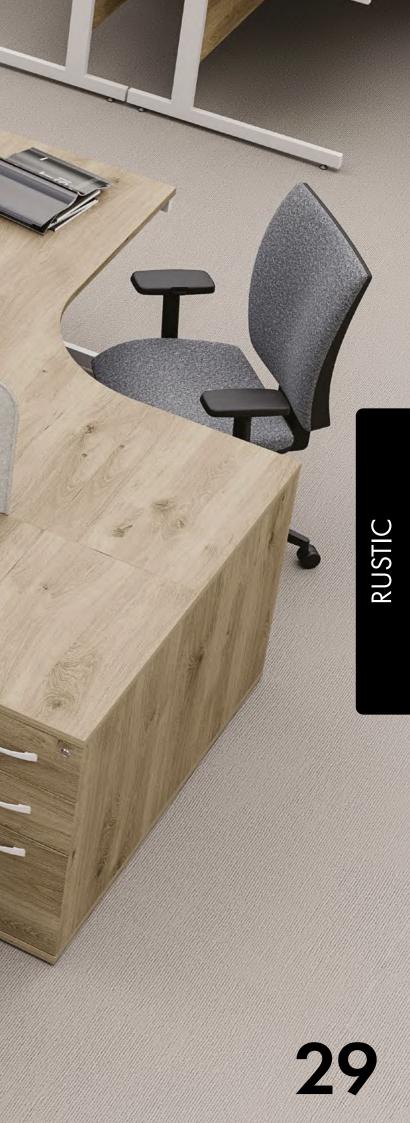

## RUSTIC

18

A mid-tone wood grain finish that offers an aged, rustic feel.

# RUSTIC