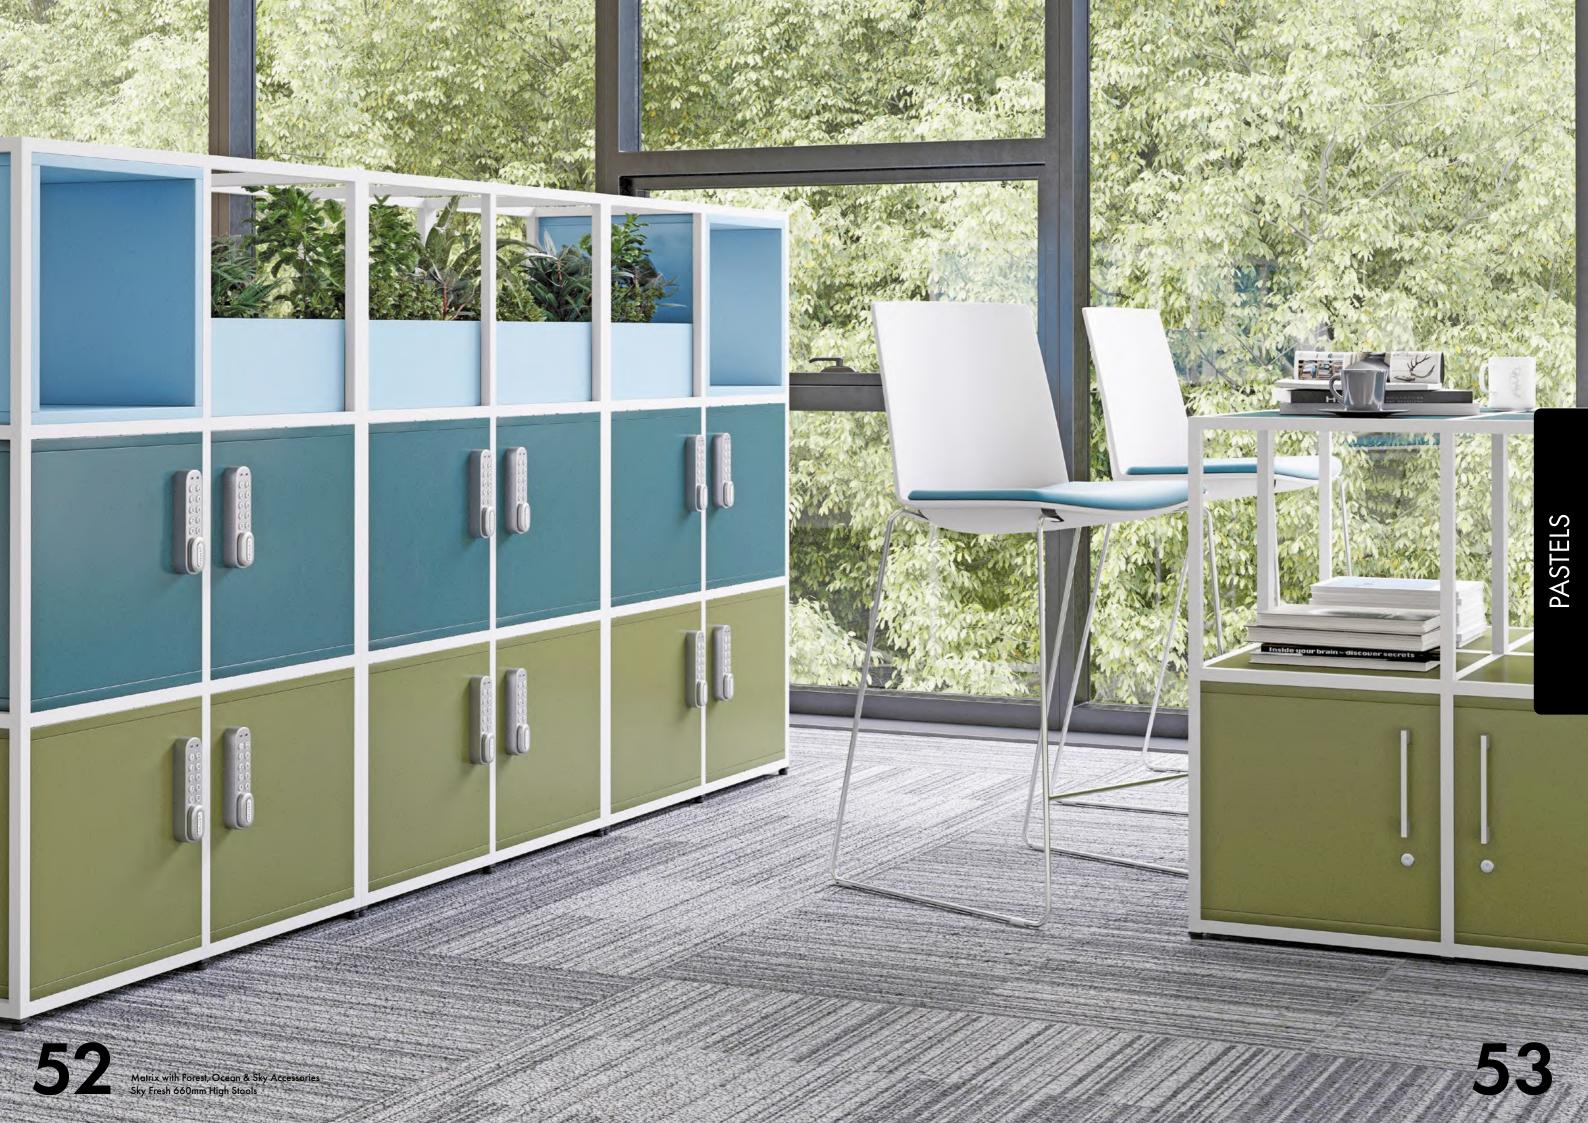

### PASTELS

Add a splash of colour with our new Pastels range. Accent your furniture with one of the 6 new 18mm board finishes.