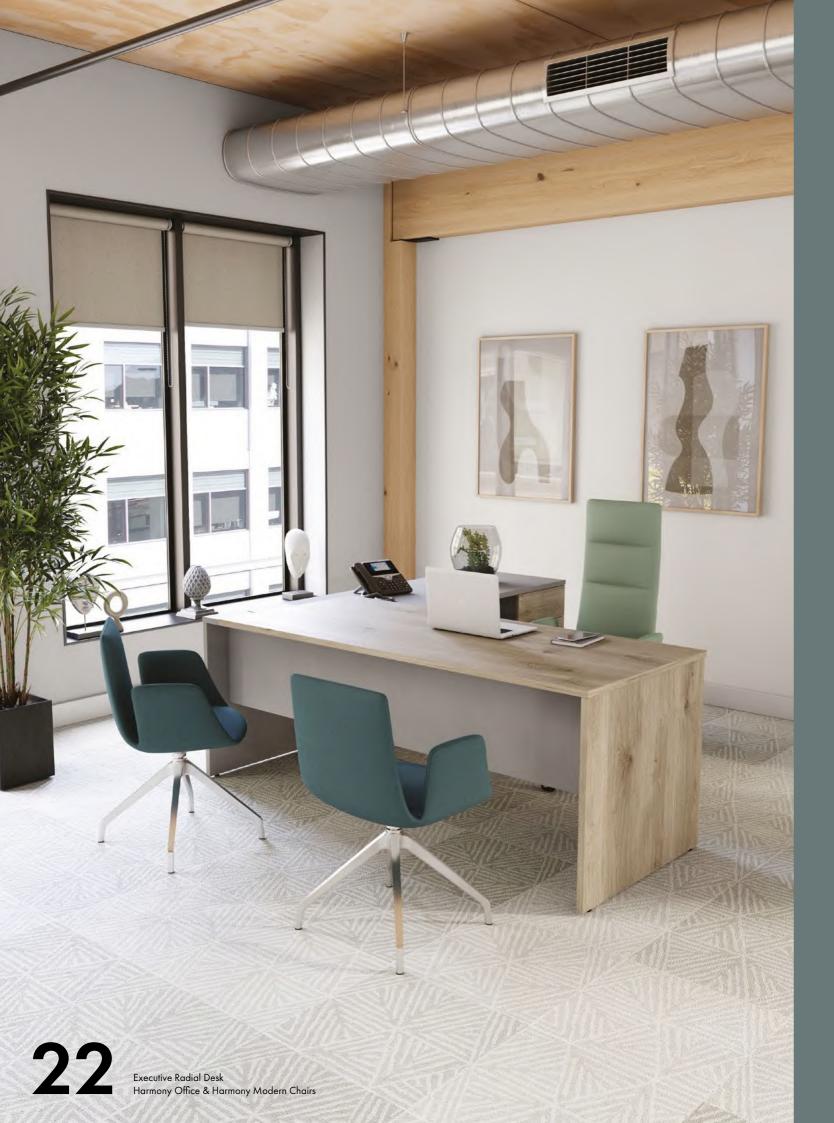

ughout our furniture ranges. Pastels are available in 18mm only. For storage doors & fascia's, Matrix storage accessories and Allure decor panels.

From home office to large open plan workspaces, our new board finishes revitalise our portfolio of products to offer more creativity and freedom than ever before.







## NORDIC

04

A modern wood grain finish with grey undertones. Embrace a natural look but maintain that subtle, contemporary feel.



1

06 iBench Goalpost Frame. Swing Task Chairs. Matrix Cupboard Units with Forest Accessories. Evolve Rectangular Table. Melody Meeting Chairs.

調整

證明



);))

.....

.....









Matrix Tables, Power Towers and cupboard units. Matrix Breakout Seating









## RUSTIC

18

A mid-tone wood grain finish that offers an aged, rustic feel.









# RUSTIC



















## NATURAL

32

A Contemporary wood grain with warm hues and distinctive pattern creating a natural feel

















### PASTELS

Add a splash of colour with our new Pastels range. Accent your furniture with one of the 6 new 18mm board finishes.















### **FINISHES**

The latest additions to our Finishes Collection

5



#### Sustainability

Imperial Office Furniture recognise our responsibility towards the environment by ensuring we behave in an environmentally sensitive and acceptable manner. Imperial are committed to always improving our environmental performance by adopting modern methods of environmental management and sustainable development wherever possible.

As an FSC® Certified Supplier with Chain of Custody certification, you can be