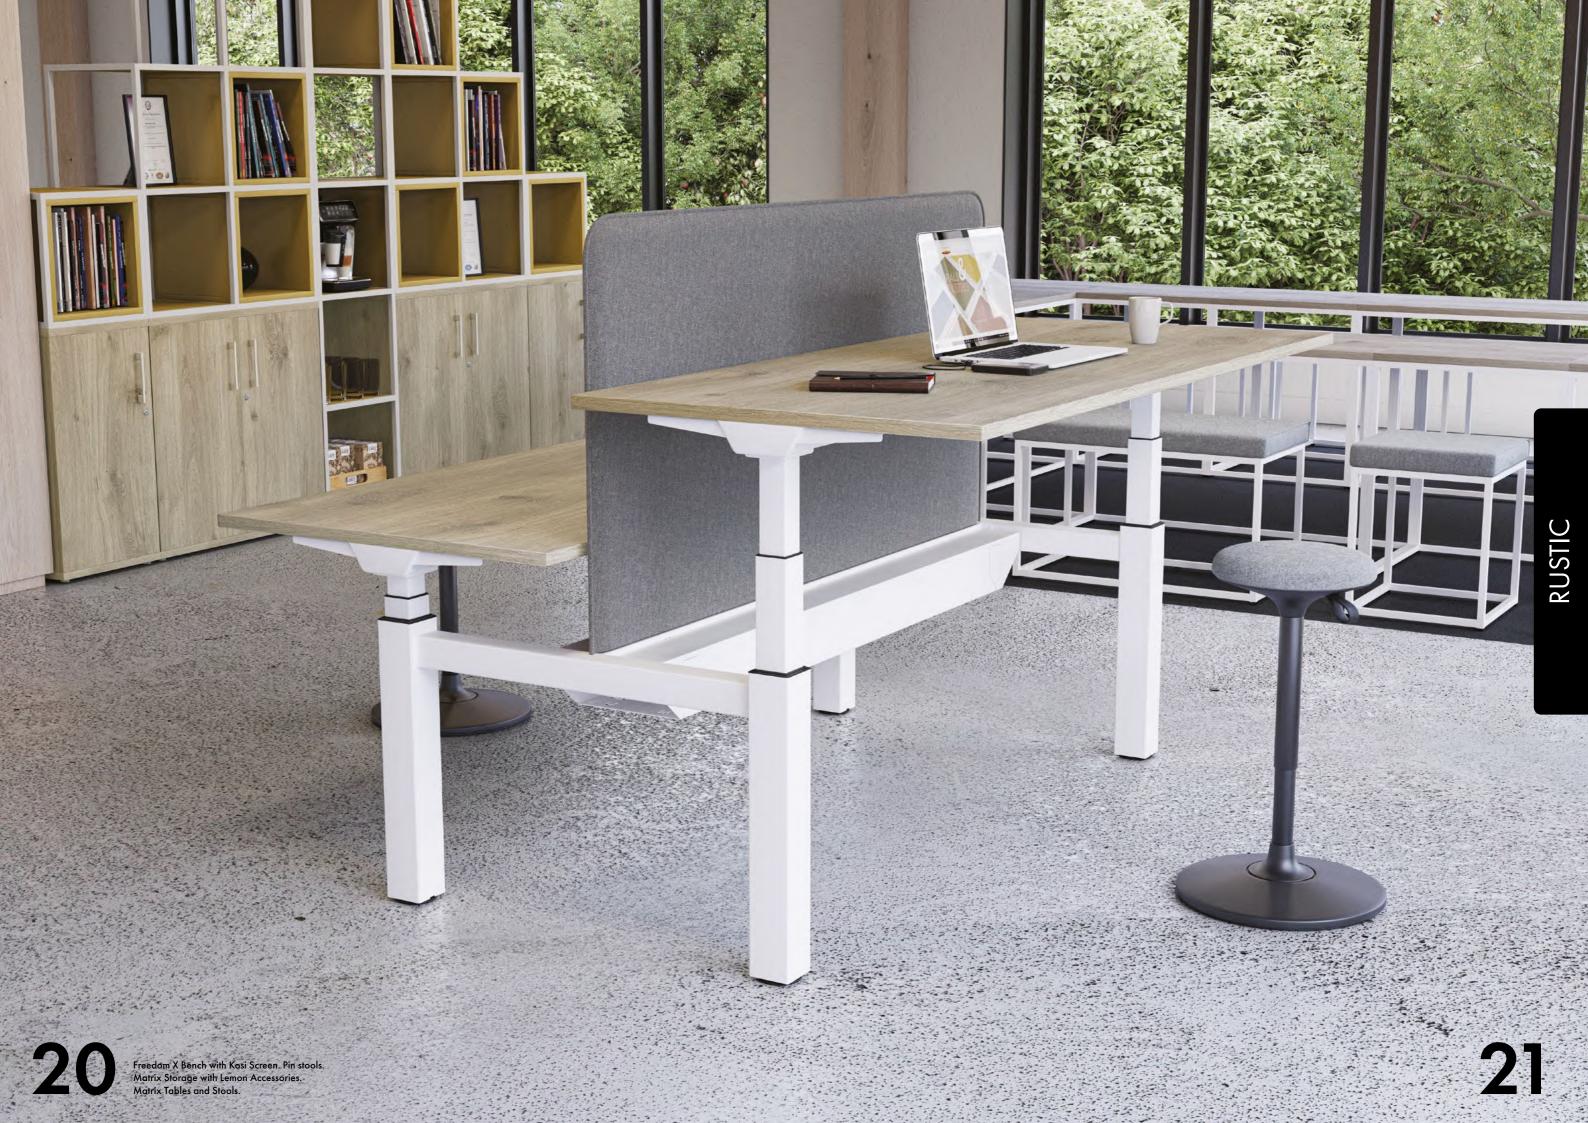

## RUSTIC

18

A mid-tone wood grain finish that offers an aged, rustic feel.

# RUSTIC