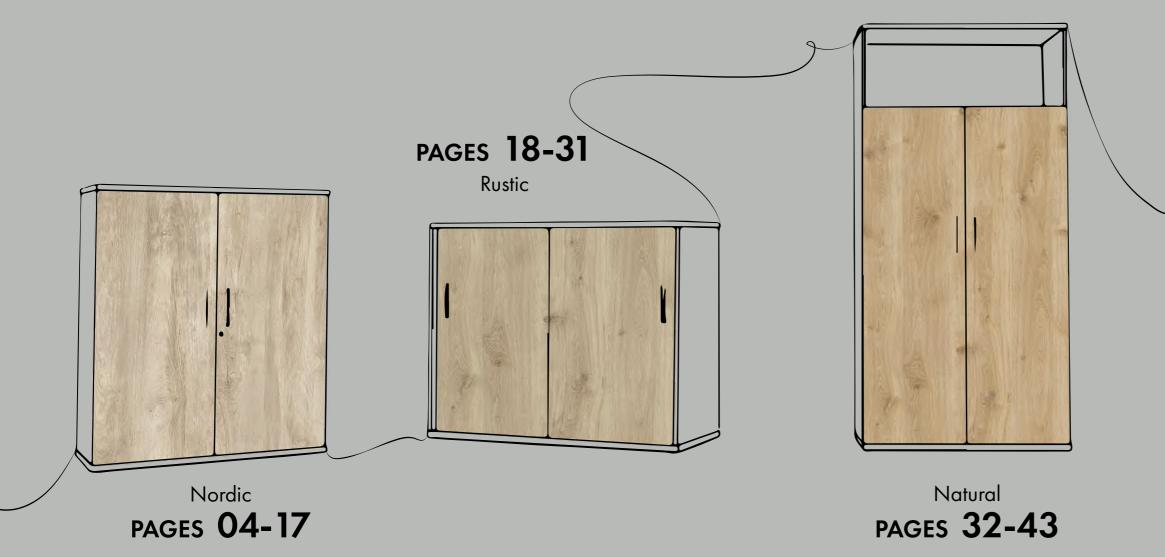

## NORDIC

04

A modern wood grain finish with grey undertones. Embrace a natural look but maintain that subtle, contemporary feel.

1

06 iBench Goalpost Frame. Swing Task Chairs. Matrix Cupboard Units with Forest Accessories. Evolve Rectangular Table. Melody Meeting Chairs.

## RUSTIC

18

A mid-tone wood grain finish that offers an aged, rustic feel.

# RUSTIC

## NATURAL

32

A Contemporary wood grain with warm hues and distinctive pattern creating a natural feel