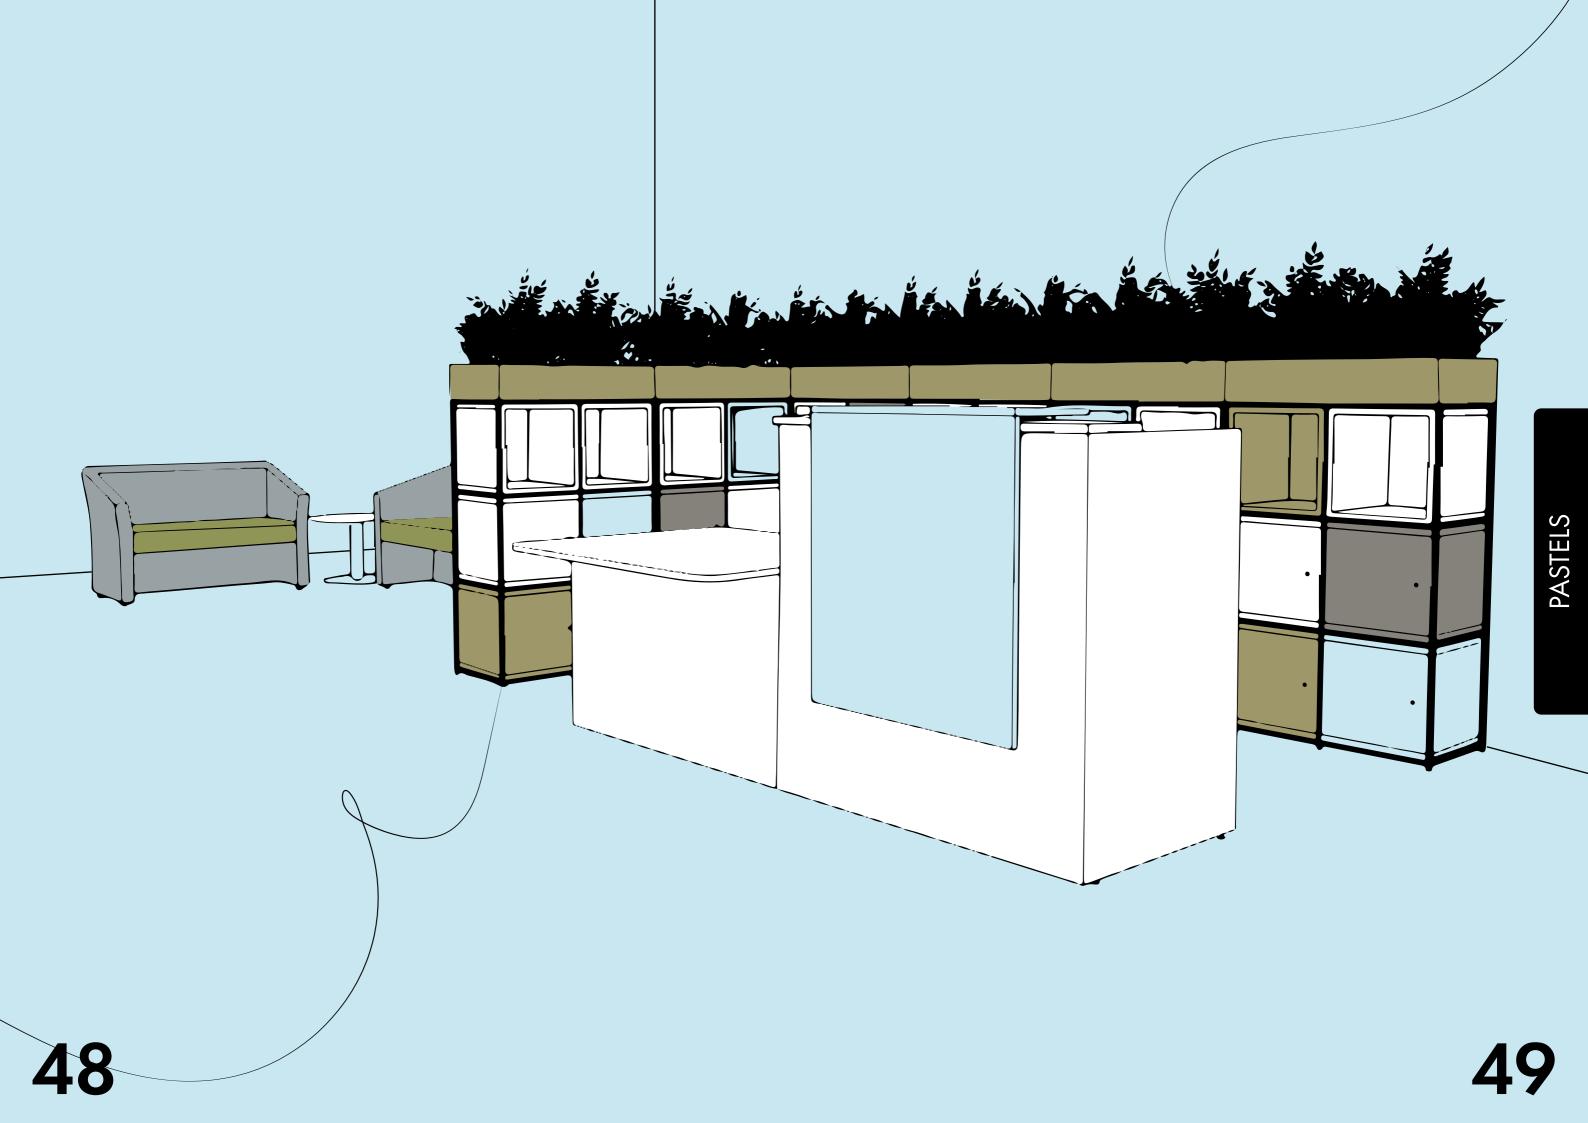

### PASTELS

Add a splash of colour with our new Pastels range. Accent your furniture with one of the 6 new 18mm board finishes.