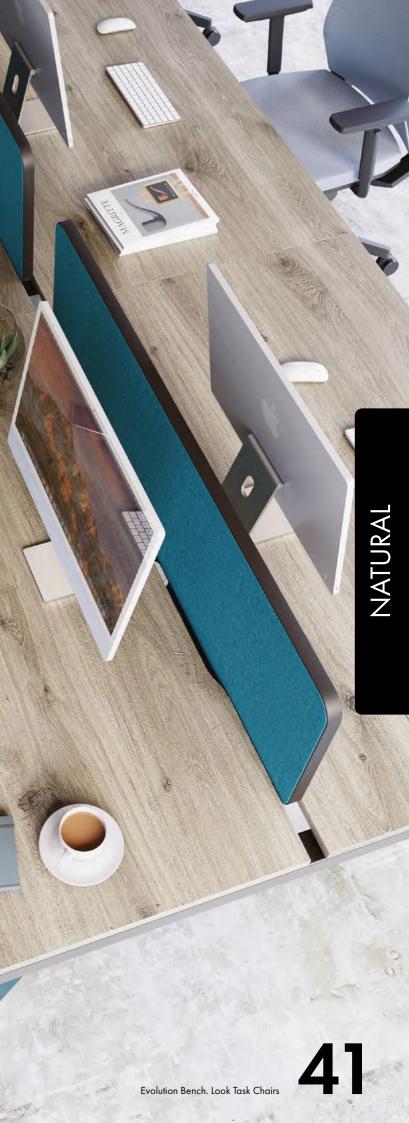

## NATURAL

32

A Contemporary wood grain with warm hues and distinctive pattern creating a natural feel