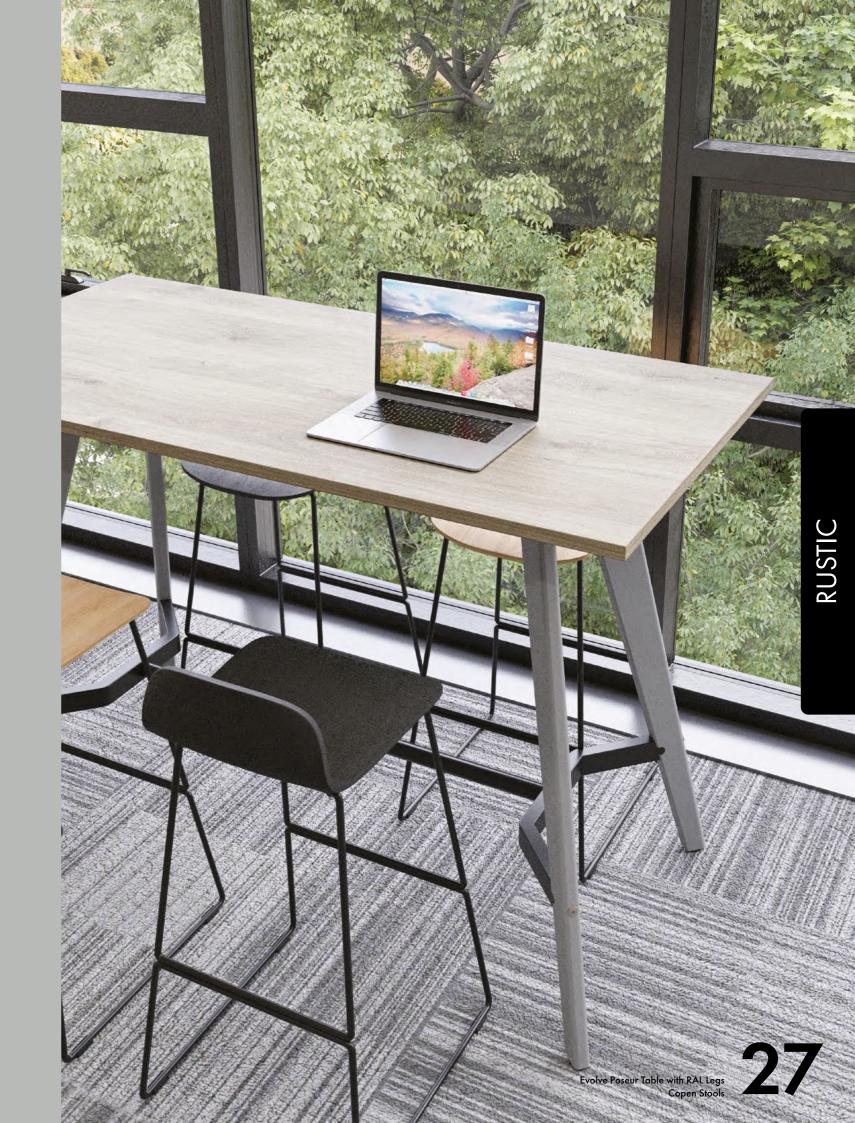

## RUSTIC

18

A mid-tone wood grain finish that offers an aged, rustic feel.

# RUSTIC