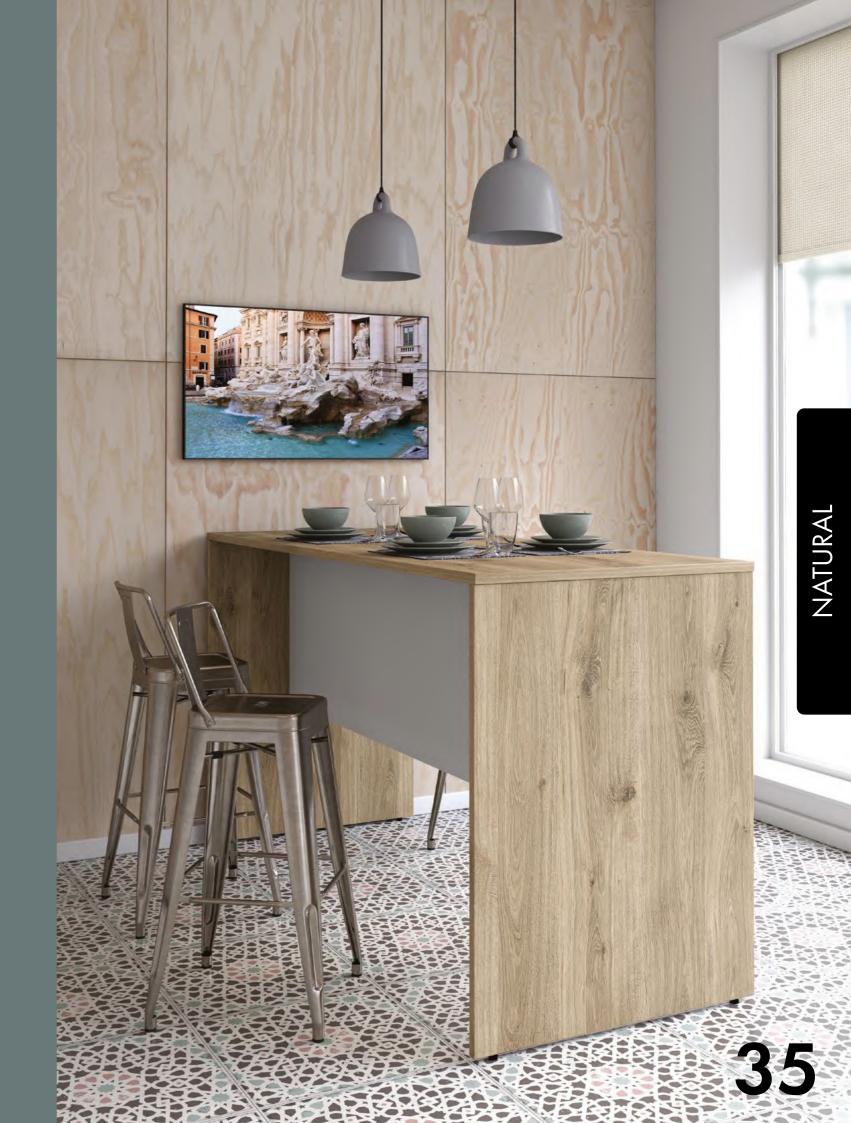

## NATURAL

32

A Contemporary wood grain with warm hues and distinctive pattern creating a natural feel