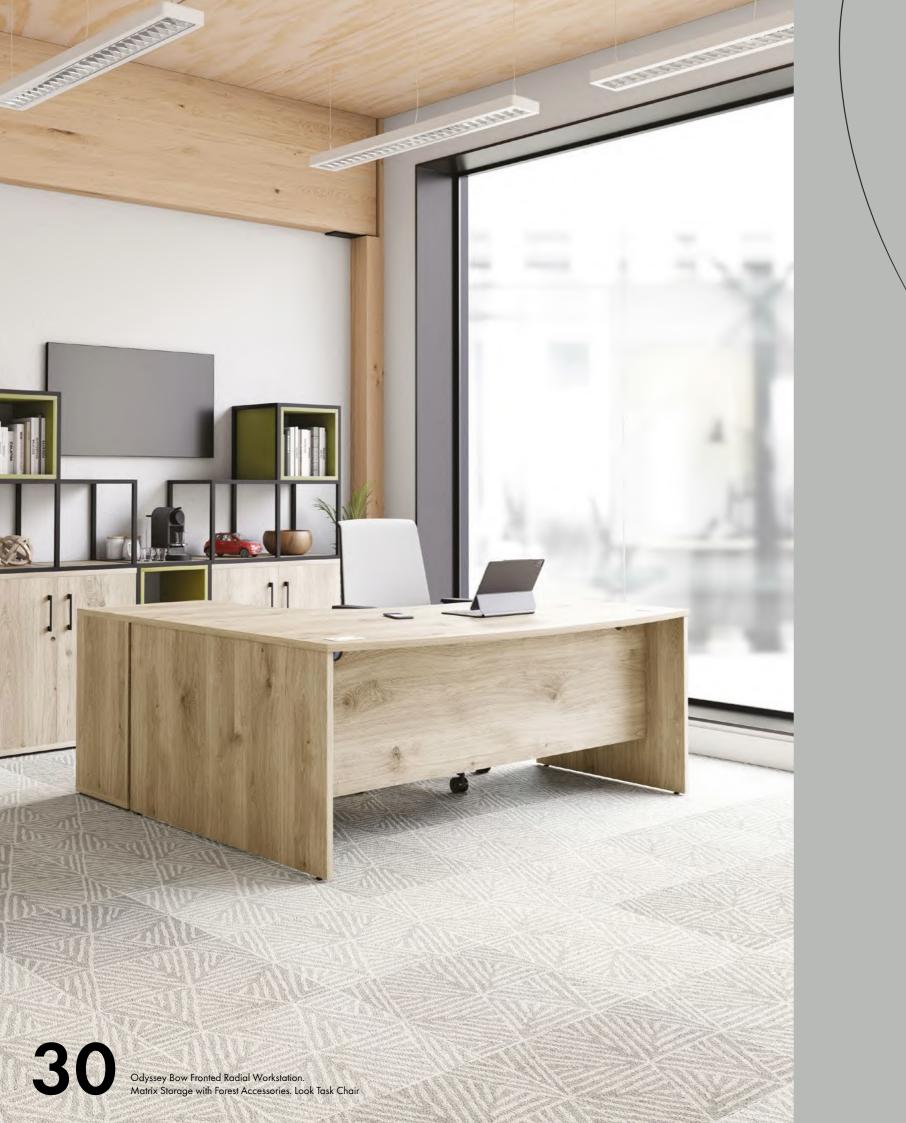

## NATURAL

32

A Contemporary wood grain with warm hues and distinctive pattern creating a natural feel