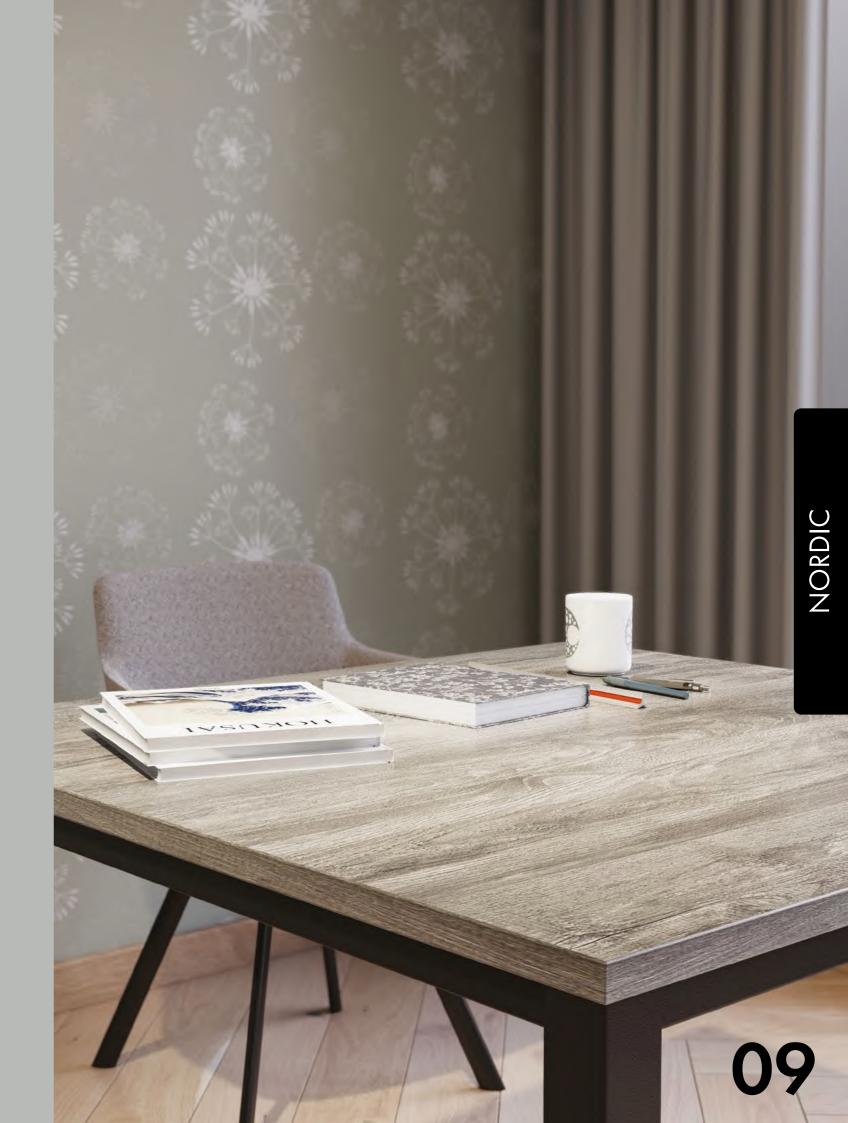

## NORDIC

04

A modern wood grain finish with grey undertones. Embrace a natural look but maintain that subtle, contemporary feel.

1

06 iBench Goalpost Frame. Swing Task Chairs. Matrix Cupboard Units with Forest Accessories. Evolve Rectangular Table. Melody Meeting Chairs.