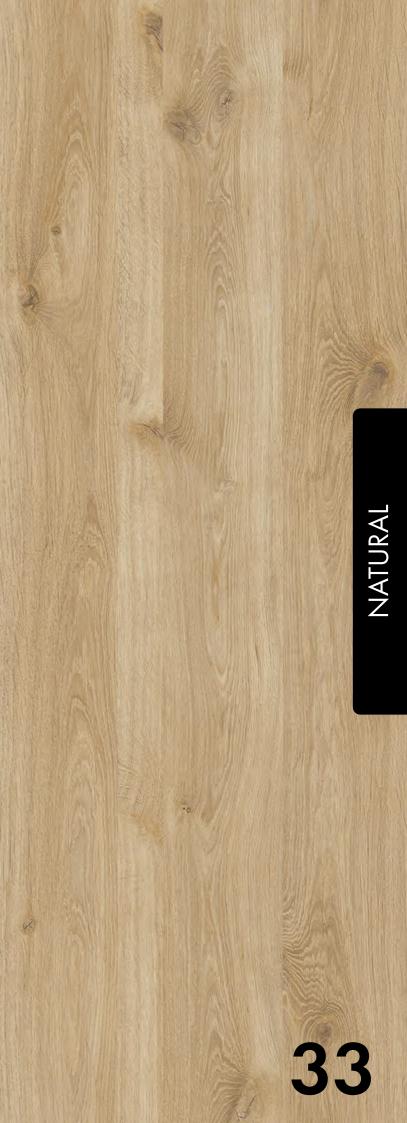

## NATURAL

32

A Contemporary wood grain with warm hues and distinctive pattern creating a natural feel