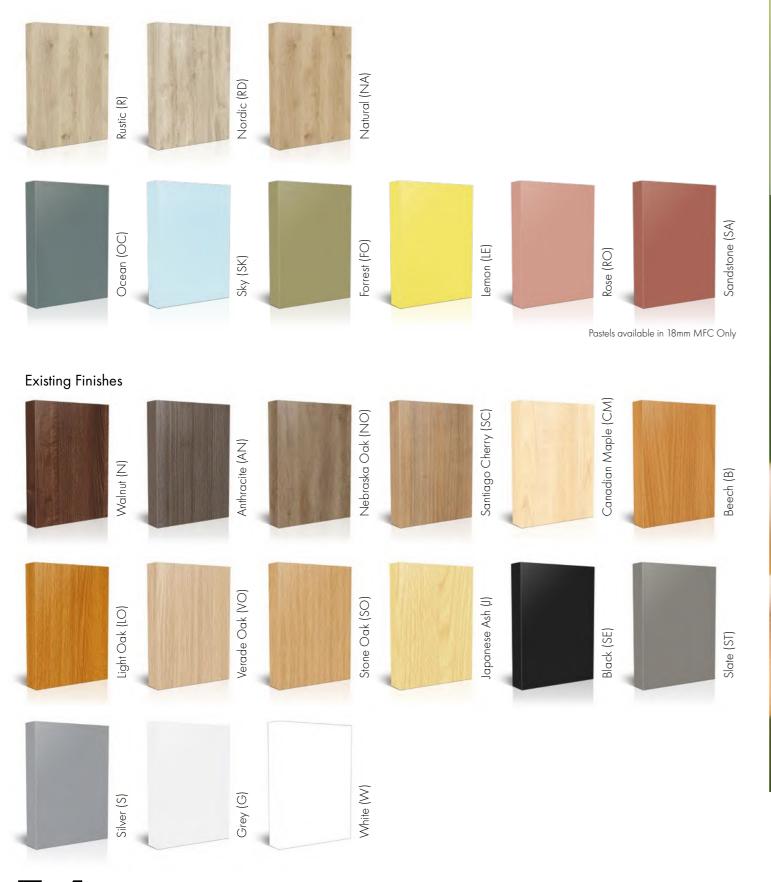

#### NATURALS & PASTELS

Introducing our new Naturals & Pastels Collection. An exciting selection of 3 modern wood grain finishes and 6 on-trend pastel colours to help breathe life into your workplace.

Mix and match the wood grain and pastel finishes to create a truly unique look and feel.

The Natural finishes are available in 18 & 25mm MFC and can be used throughout our furniture ranges. Pastels are available in 18mm only. For storage doors & fascia's, Matrix storage accessories and Allure decor panels.

### **FINISHES**

The latest additions to our Finishes Collection

5

Please note: Due to printing limitations we reccomend that you request a wood sample card before ordering