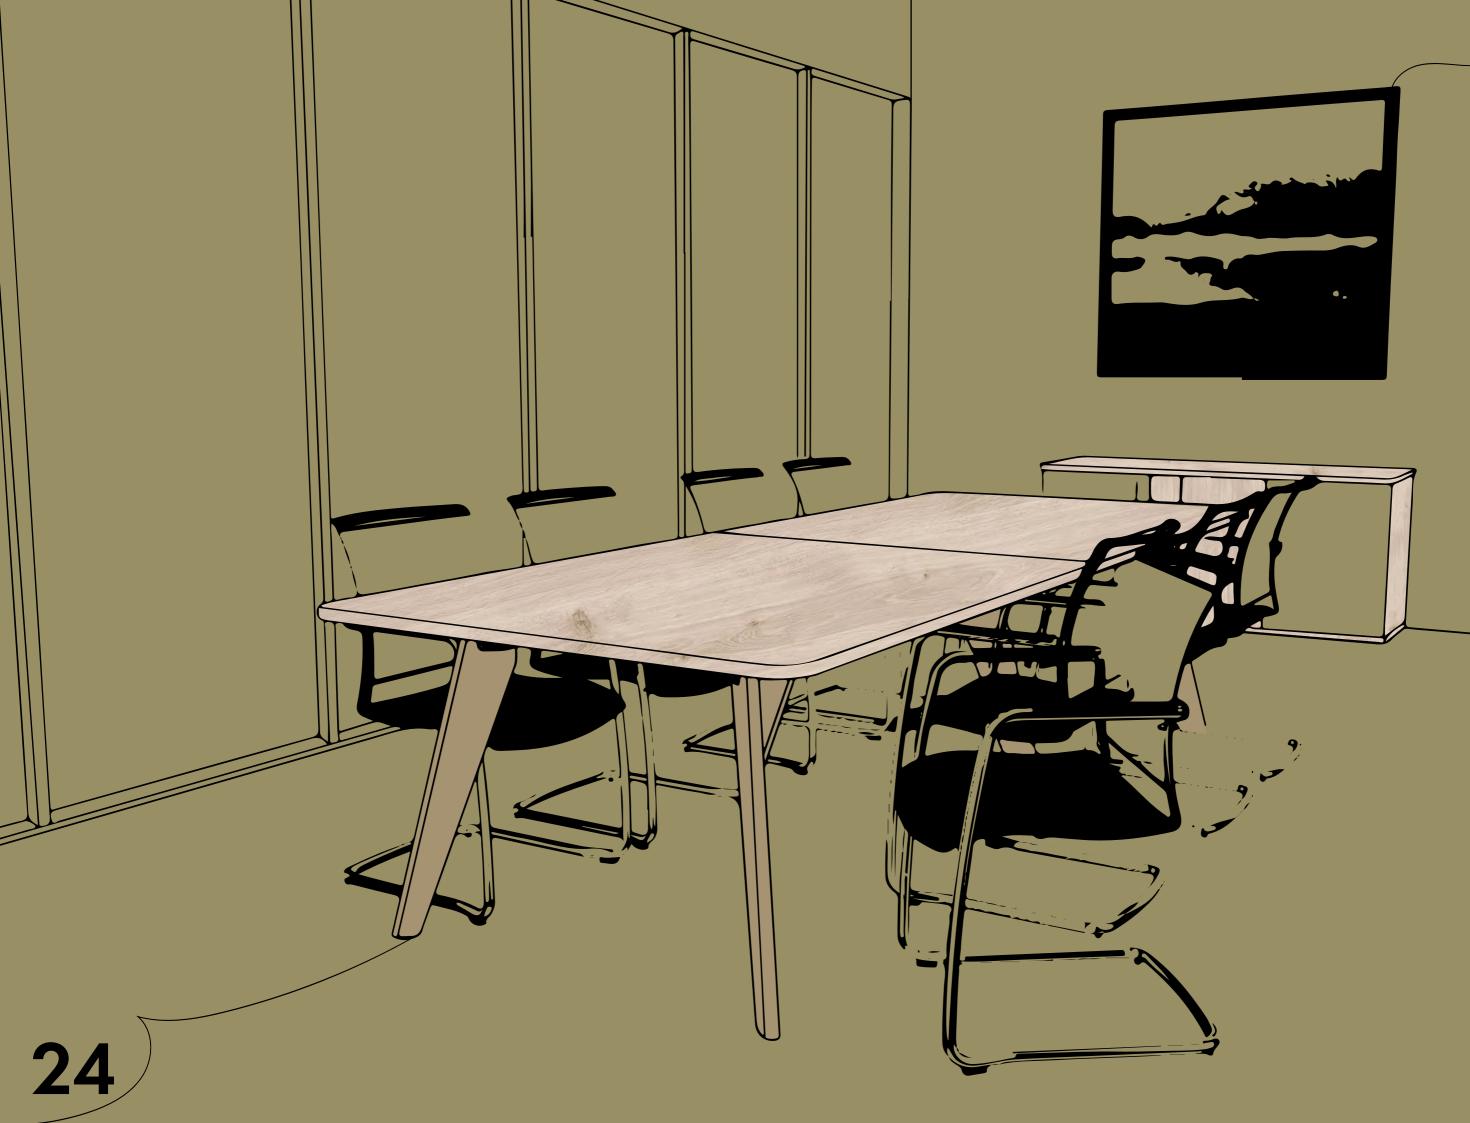

niture ranges. Pastels are available in 18mm only. For storage doors & fascia's, Matrix storage accessories and Allure decor panels.

From home office to large open plan workspaces, our new board finishes revitalise our portfolio of products to offer more creativity and freedom than ever before.







## NORDIC

04

A modern wood grain finish with grey undertones. Embrace a natural look but maintain that subtle, contemporary feel.



1

06 iBench Goalpost Frame. Swing Task Chairs. Matrix Cupboard Units with Forest Accessories. Evolve Rectangular Table. Melody Meeting Chairs.

調整

證明



);))

.....

.....









Matrix Tables, Power Towers and cupboard units. Matrix Breakout Seating









## RUSTIC

18

A mid-tone wood grain finish that offers an aged, rustic feel.









# RUSTIC



















## NATURAL

32

A Contemporary wood grain with warm hues and distinctive pattern creating a natural feel

















### PASTELS

Add a splash of colour with our new Pastels range. Accent your furniture with one of the 6 new 18mm board finishes.















### **FINISHES**

The latest additions to our Finishes Collection

5



#### Sustainability

Imperial Office Furniture recognise our responsibility towards the environment by ensuring we behave in an environmentally sensitive and acceptable manner. Imperial are committed to always improving our environmental performance by adopting modern methods of environmental management and sustainable development wherever possible.

As an FSC® Certified Supplier with Chain of Custody certification, you can be confident tha