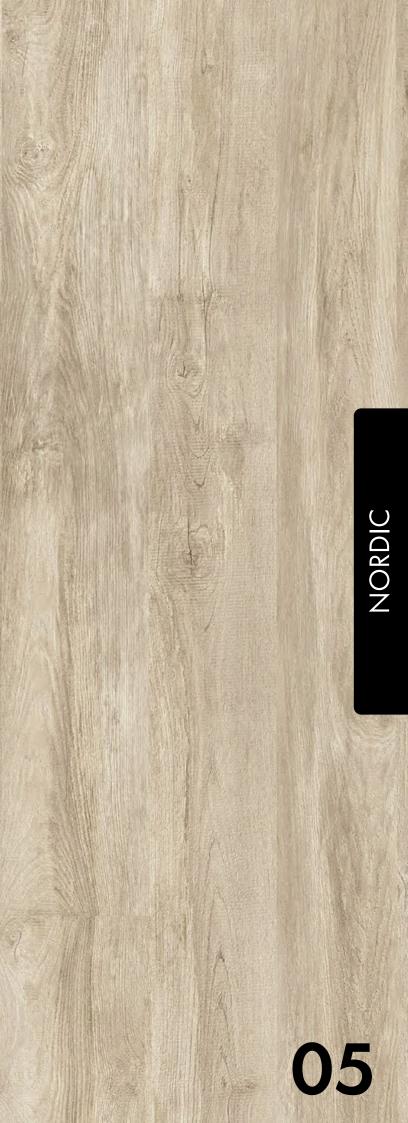

## NORDIC

04

A modern wood grain finish with grey undertones. Embrace a natural look but maintain that subtle, contemporary feel.

1

06 iBench Goalpost Frame. Swing Task Chairs. Matrix Cupboard Units with Forest Accessories. Evolve Rectangular Table. Melody Meeting Chairs.