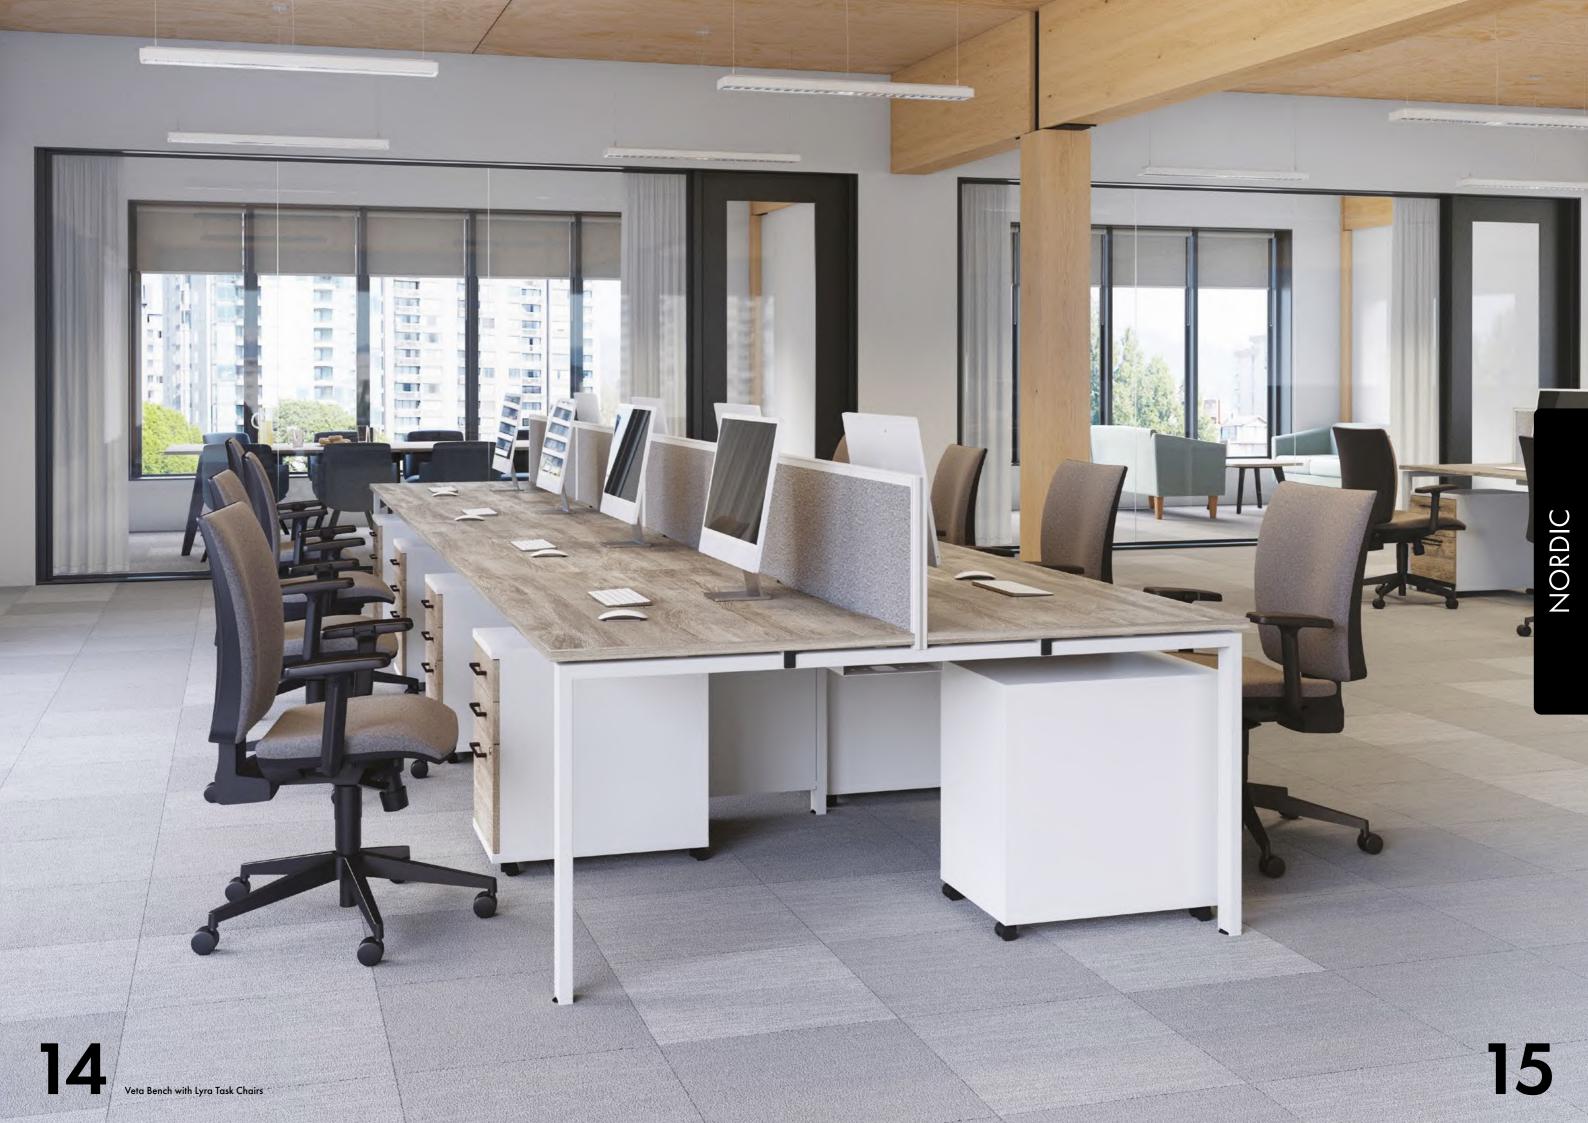

## NORDIC

04

A modern wood grain finish with grey undertones. Embrace a natural look but maintain that subtle, contemporary feel.

1

06 iBench Goalpost Frame. Swing Task Chairs. Matrix Cupboard Units with Forest Accessories. Evolve Rectangular Table. Melody Meeting Chairs.