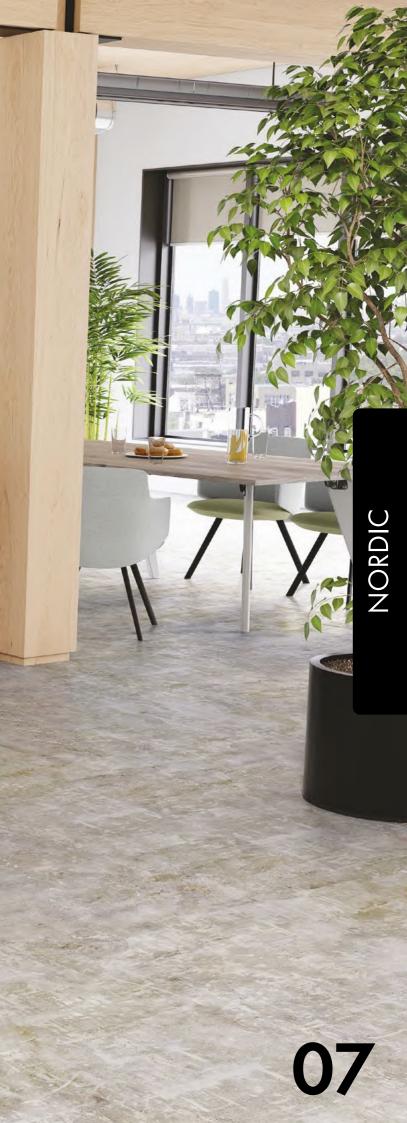

## NORDIC

04

A modern wood grain finish with grey undertones. Embrace a natural look but maintain that subtle, contemporary feel.

1

06 iBench Goalpost Frame. Swing Task Chairs. Matrix Cupboard Units with Forest Accessories. Evolve Rectangular Table. Melody Meeting Chairs.