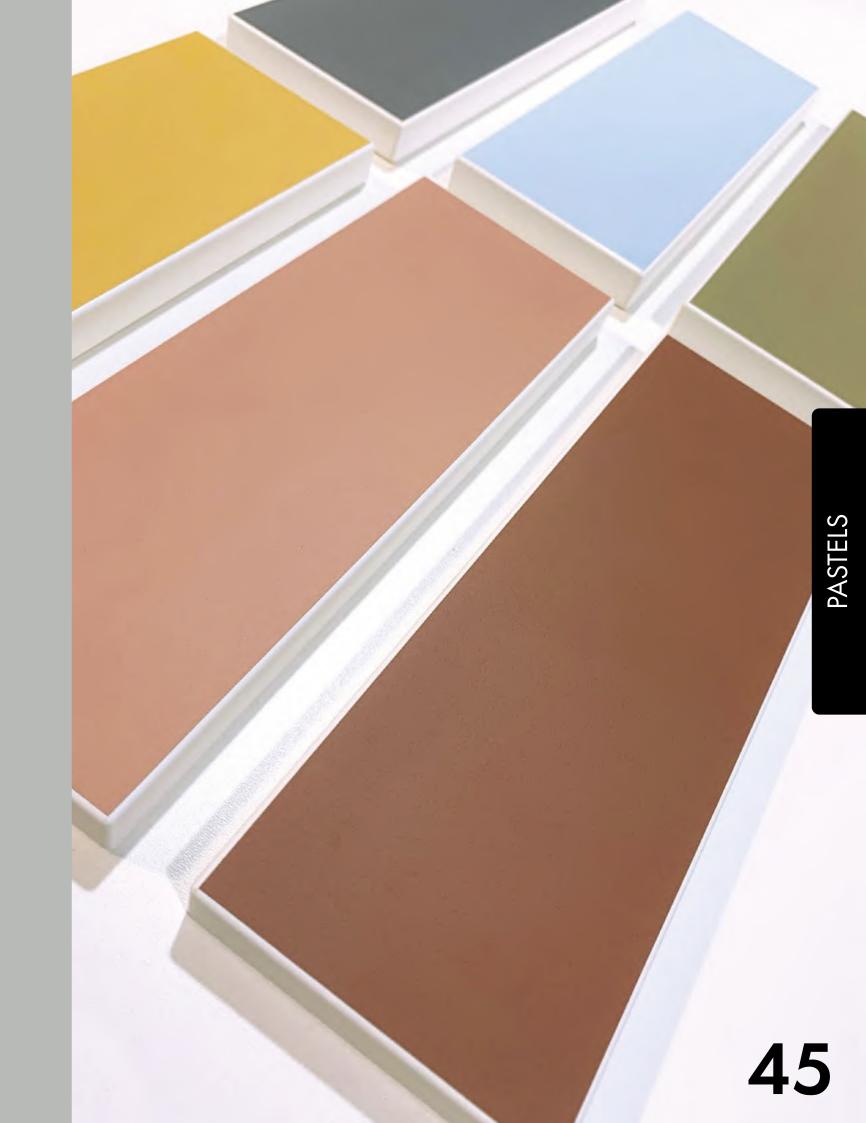

### PASTELS

Add a splash of colour with our new Pastels range. Accent your furniture with one of the 6 new 18mm board finishes.

### **FINISHES**

The latest additions to our Finishes Collection

5